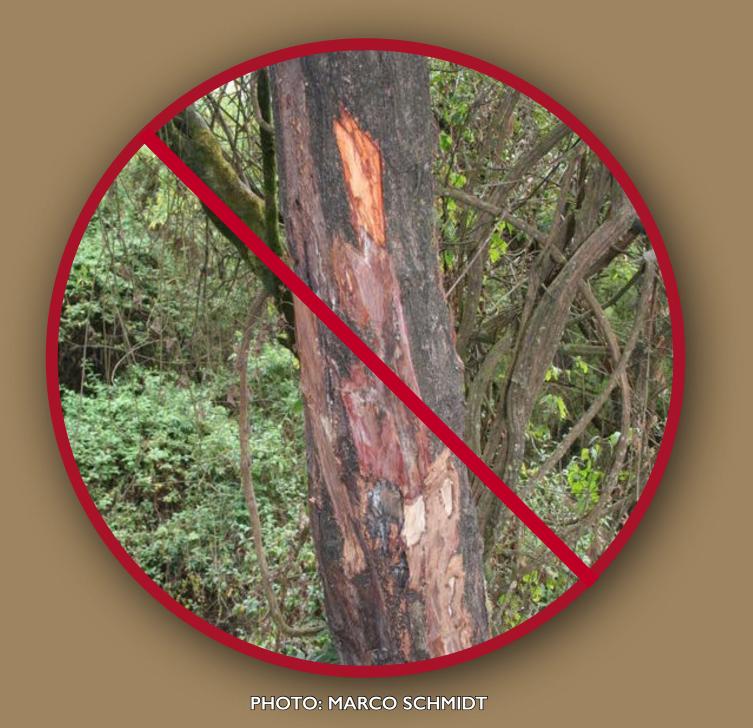

#### MANY TIMBER SPECIES ARE THREATENED AND SOME ARE FULLY PROTECTED UNDER THE LAW

DO NOT ILLEGALLY
LOG TIMBER SPECIES

DO NOT ILLEGALLY SELL, BUY, USE OR TRANSFORM TIMBER SPECIES

DO NOT ILLEGALLY
HARVEST TIMBER SPECIES

RESPECT PROTECTED AREAS, PARKS AND FOREST RESERVES

LOGGING TREES WITHOUT AUTHORIZATION AND TRAFFICKING TIMBER IS ILLEGAL.
HELP ENFORCE THE LAW. REPORT ANY ILLEGAL ACTIVITIES TO THE NATIONAL AUTHORITIES.