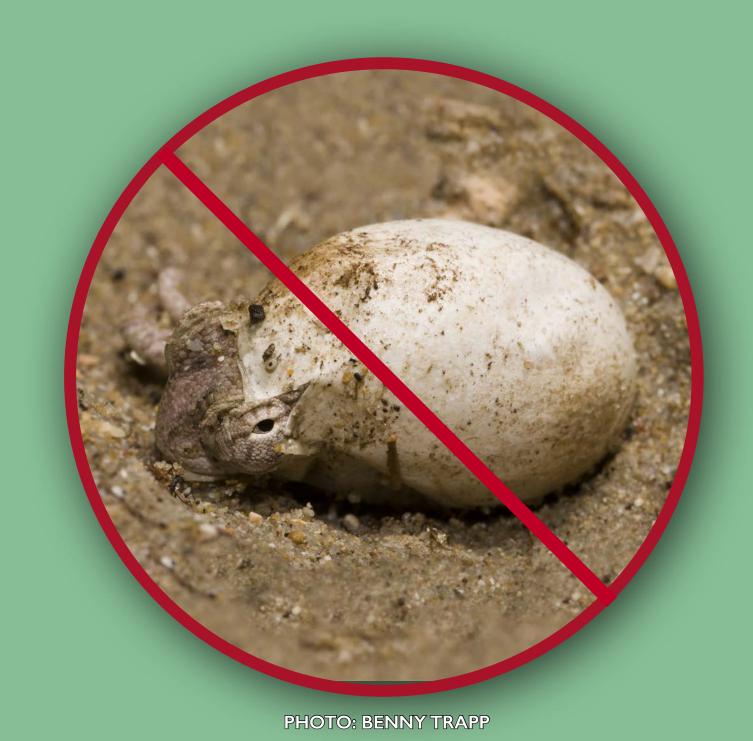

#### MANY REPTILE SPECIES ARE THREATENED AND SOME ARE FULLY PROTECTED UNDER THE LAW

DO NOT ILLEGALLY
HUNT, TRAP OR KILL
THEM

DO NOT ILLEGALLY
COLLECT THEIR
EGGS OR JUVENILES

DO NOT ILLEGALLY SELL, BUY, USE OR TRANSFORM REPTILES, THEIR PARTS AND THEIR PRODUCTS

DO NOT EAT
THEIR MEAT

DO NOT ILLEGALLY KEEP THEM AS PETS

POACHING AND TRAFFICKING REPTILES IS ILLEGAL. HELP ENFORCE THE LAW. REPORT ANY ILLEGAL ACTIVITIES TO THE NATIONAL AUTHORITIES.