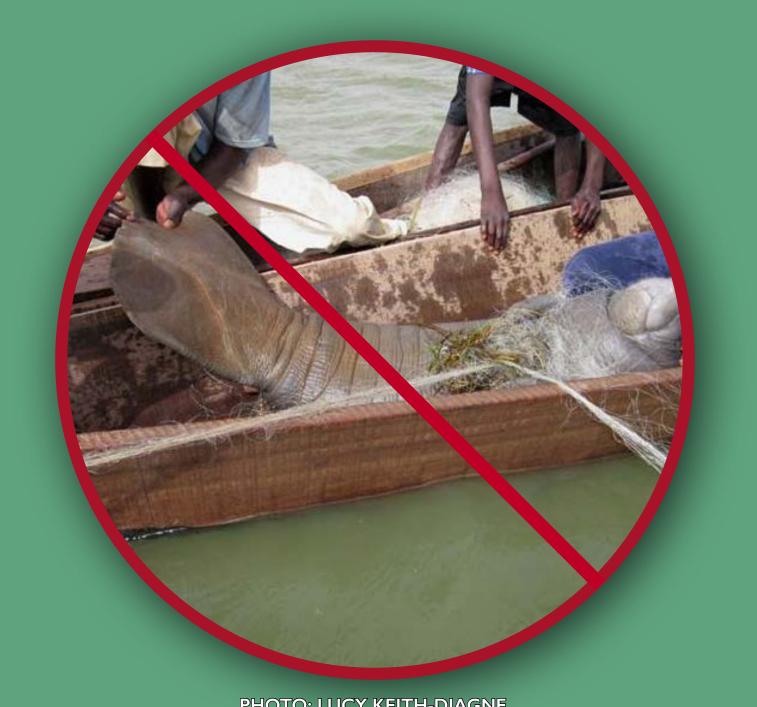

#### MANY AQUATIC SPECIES ARE THREATENED AND SOME ARE FULLY PROTECTED UNDER THE LAW

DO NOT ILLEGALLY
HUNT, CAPTURE OR
KILL THEM

DO NOT ILLEGALLY SELL, BUY, USE OR TRANSFORM AQUATIC SPECIES, THEIR PARTS AND THEIR PRODUCTS

DO NOT EAT THEIR
FLESH OR THEIR EGGS

DO NOT OVERFISH THEM; RESPECT PROTECTED AREAS

POACHING AND TRAFFICKING AQUATIC SPECIES IS ILLEGAL. HELP ENFORCE THE LAW.

REPORT ANY ILLEGAL ACTIVITIES TO THE NATIONAL AUTHORITIES.