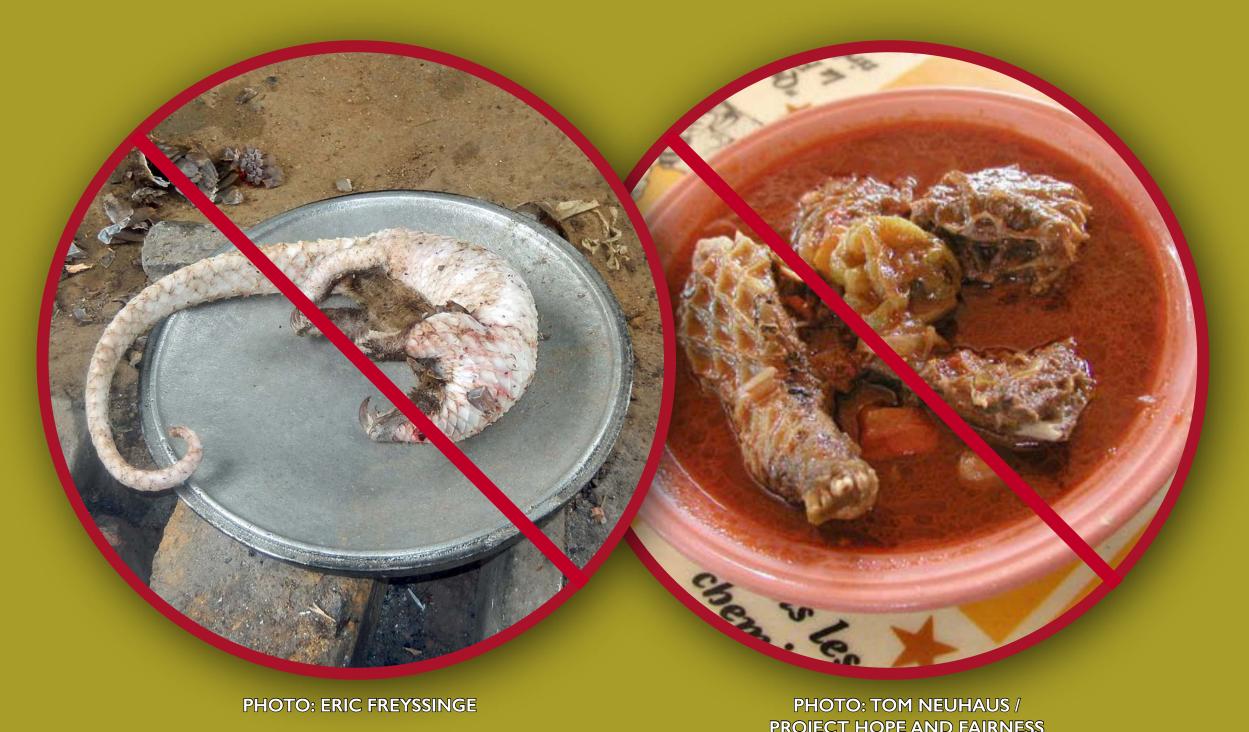

#### PANGOLINS ARE THREATENED AND FULLY PROTECTED UNDER THE LAW

DO NOT HUNT, TRAP OR KILL THEM

DO NOT SELL, BUY, USE OR TRANSFORM PANGOLINS, THEIR PARTS AND THEIR PRODUCTS

DO NOT EAT THEIR MEAT

POACHING AND TRAFFICKING PANGOLINS IS ILLEGAL. HELP ENFORCE THE LAW.

REPORT ANY ILLEGAL ACTIVITIES TO THE NATIONAL AUTHORITIES.