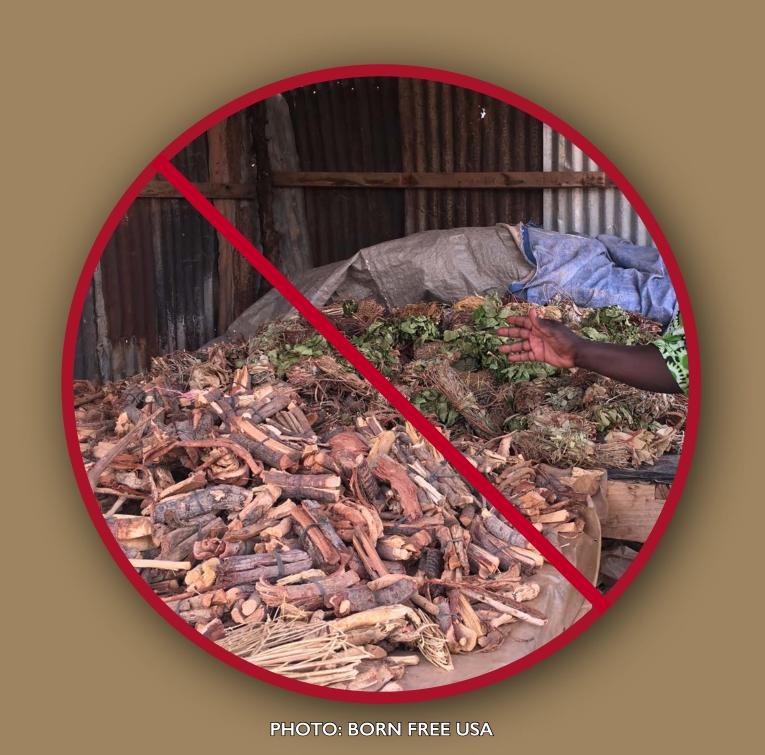

#### MANY TIMBER SPECIES ARE THREATENED AND SOME ARE FULLY PROTECTED UNDER THE LAW

DO NOT ILLEGALLY
LOG TIMBER SPECIES

DO NOT ILLEGALLY SELL, BUY, USE OR TRANSFORM TIMBER SPECIES

DO NOT ILLEGALLY
HARVEST TIMBER SPECIES

RESPECT PROTECTED AREAS, PARKS AND FOREST RESERVES

LOGGING TREES WITHOUT AUTHORIZATION AND TRAFFICKING TIMBER IS ILLEGAL.
HELP ENFORCE THE LAW. REPORT ANY ILLEGAL ACTIVITIES TO THE NATIONAL AUTHORITIES.