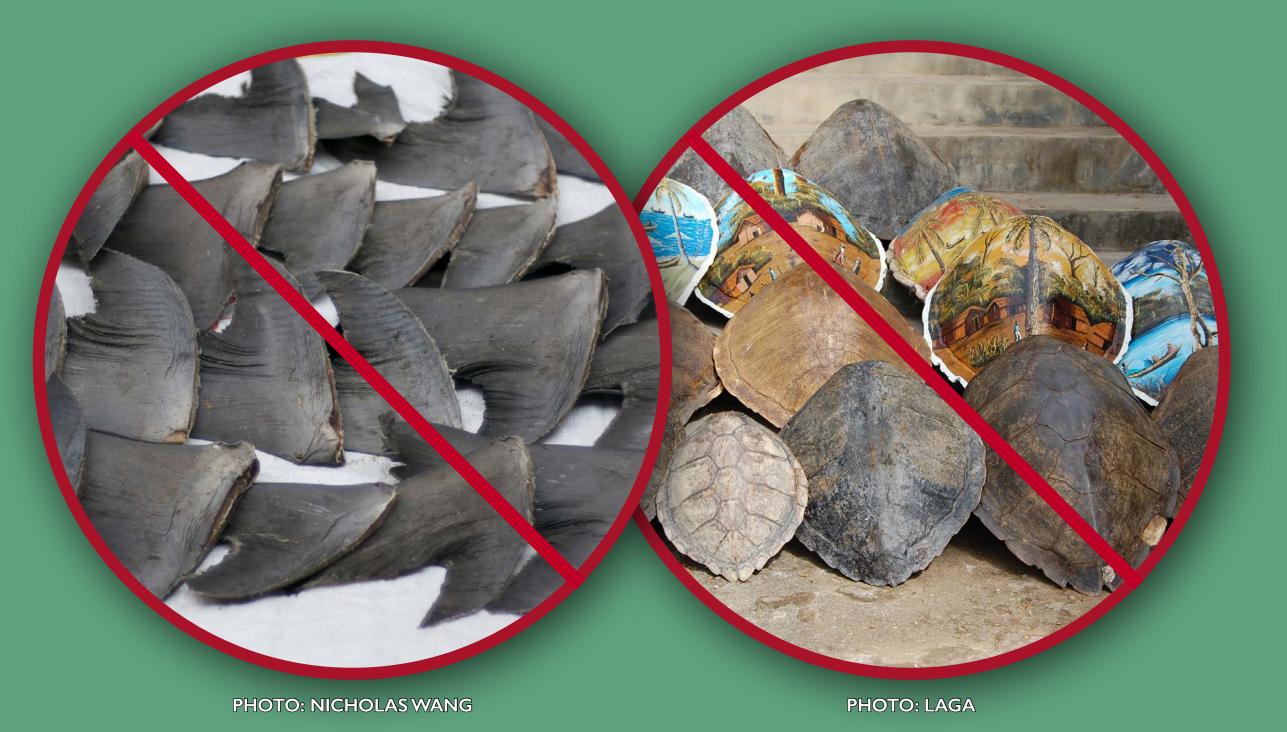

#### MANY AQUATIC SPECIES ARE THREATENED AND SOME ARE FULLY PROTECTED UNDER THE LAW

DO NOT ILLEGALLY
HUNT, CAPTURE OR
KILL THEM

DO NOT ILLEGALLY SELL, BUY, USE OR TRANSFORM AQUATIC SPECIES, THEIR PARTS AND THEIR PRODUCTS

DO NOT EAT THEIR
FLESH OR THEIR EGGS

DO NOT OVERFISH THEM; RESPECT PROTECTED AREAS

POACHING AND TRAFFICKING AQUATIC SPECIES IS ILLEGAL. HELP ENFORCE THE LAW.

REPORT ANY ILLEGAL ACTIVITIES TO THE NATIONAL AUTHORITIES.