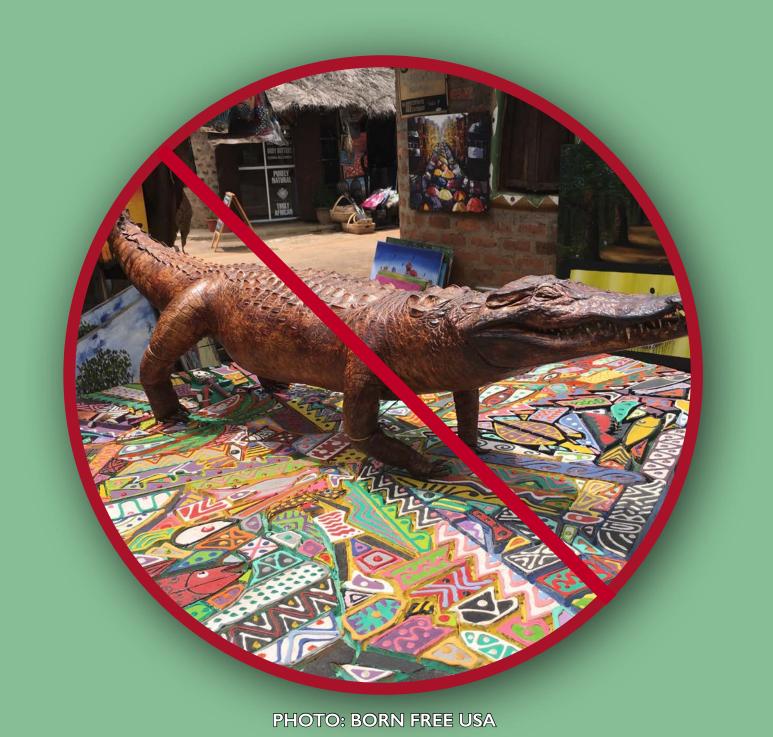

#### MANY REPTILE SPECIES ARE THREATENED AND SOME ARE FULLY PROTECTED UNDER THE LAW

DO NOT ILLEGALLY
HUNT, TRAP OR KILL
THEM

DO NOT ILLEGALLY
COLLECT THEIR
EGGS OR JUVENILES

DO NOT ILLEGALLY SELL, BUY, USE OR TRANSFORM REPTILES, THEIR PARTS AND THEIR PRODUCTS

DO NOT EAT
THEIR MEAT

DO NOT ILLEGALLY KEEP THEM AS PETS

POACHING AND TRAFFICKING REPTILES IS ILLEGAL. HELP ENFORCE THE LAW. REPORT ANY ILLEGAL ACTIVITIES TO THE NATIONAL AUTHORITIES.