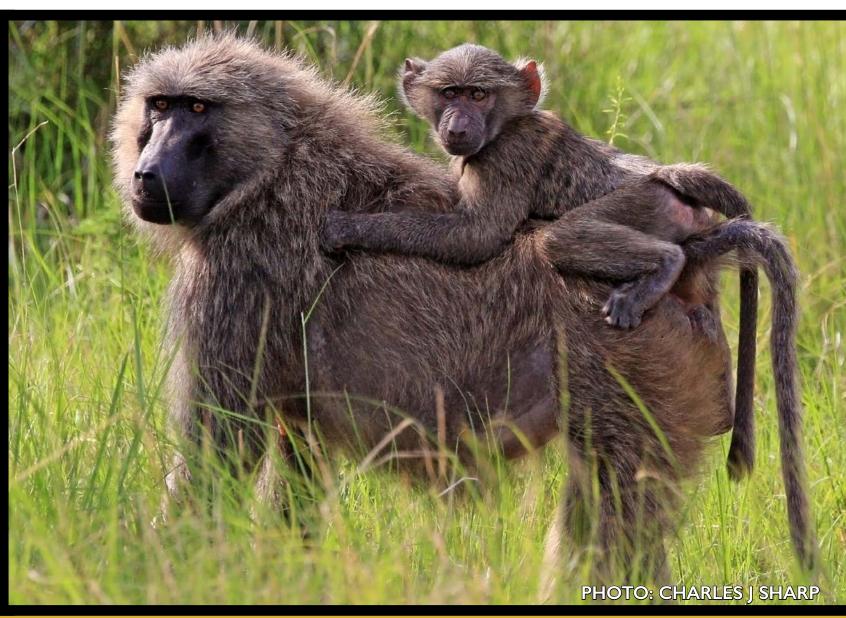

#### PRIMATES ARE THREATENED AND SOME ARE FULLY PROTECTED UNDER THE LAW

DO NOT ILLEGALLY HUNT, TRAP OR KILL THEM

DO NOT ILLEGALLY SELL, BUY, USE OR TRANSFORM PRIMATES, THEIR PARTS AND THEIR PRODUCTS

DO NOT EAT THEIR MEAT

DO NOT ILLEGALLY KEEP THEM AS PETS

POACHING AND TRAFFICKING PRIMATES IS ILLEGAL. HELP ENFORCE THE LAW. REPORT ANY ILLEGAL ACTIVITIES TO THE NATIONAL AUTHORITIES.