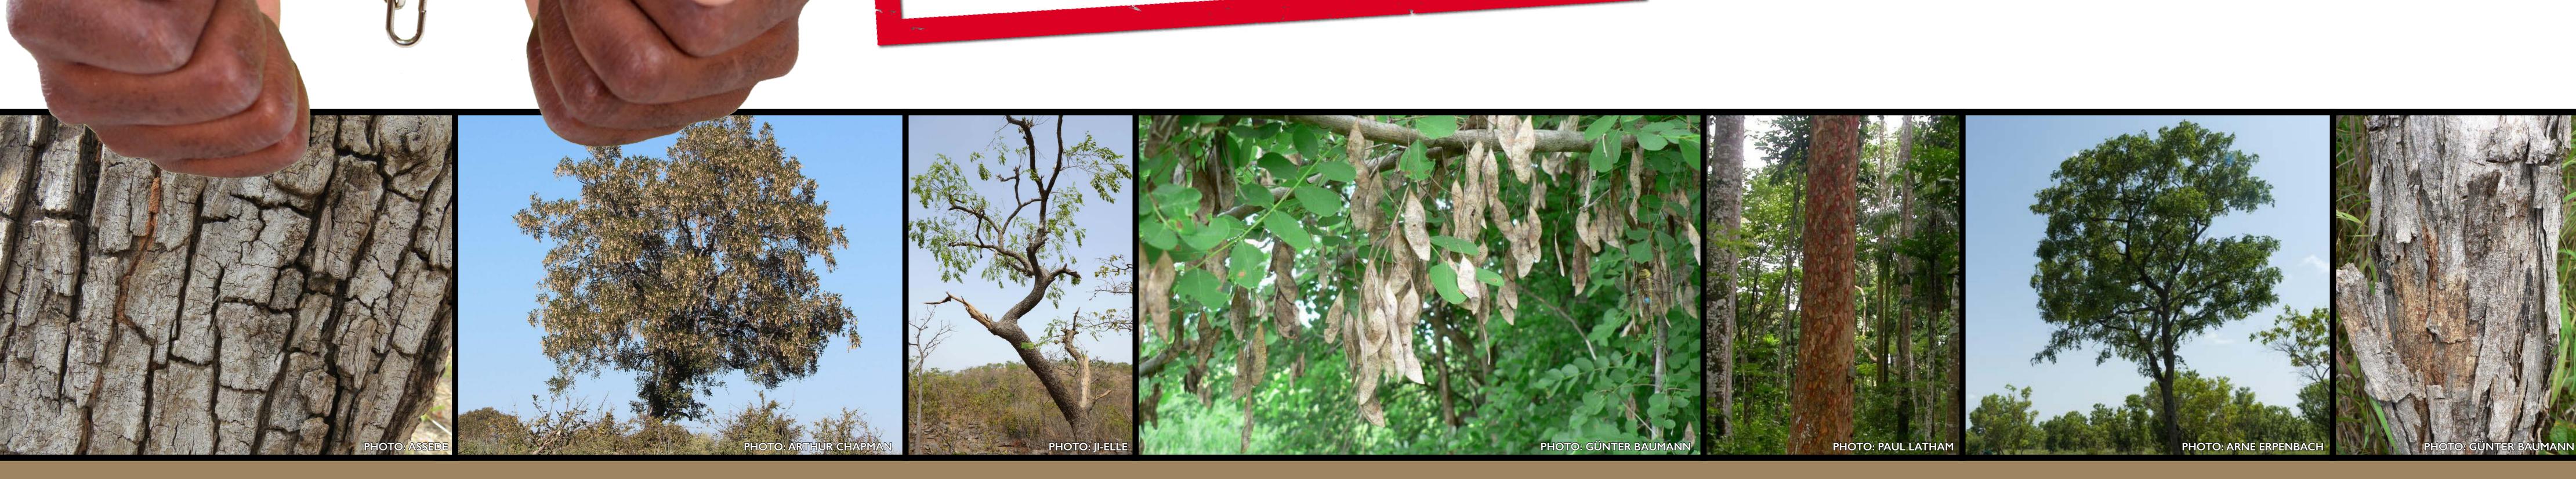

#### MANY TIMBER SPECIES ARE THREATENED AND SOME ARE FULLY PROTECTED UNDER THE LAW

DO NOT ILLEGALLY
LOG TIMBER SPECIES

DO NOT ILLEGALLY SELL, BUY, USE OR TRANSFORM TIMBER SPECIES

DO NOT ILLEGALLY
HARVEST TIMBER SPECIES

RESPECT PROTECTED AREAS, PARKS AND FOREST RESERVES

LOGGING TREES WITHOUT AUTHORIZATION AND TRAFFICKING TIMBER IS ILLEGAL.
HELP ENFORCE THE LAW. REPORT ANY ILLEGAL ACTIVITIES TO THE NATIONAL AUTHORITIES.