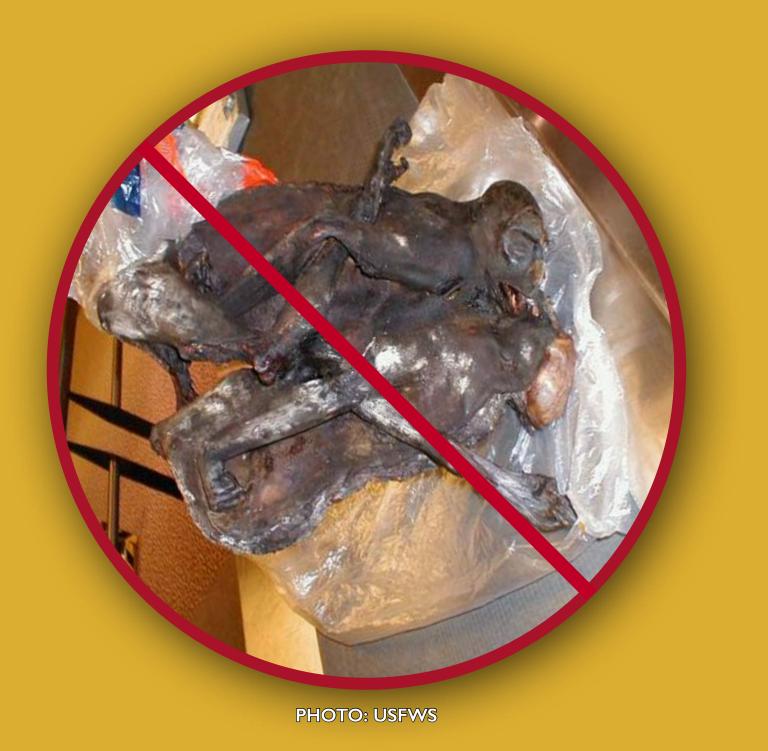

#### PRIMATES ARE THREATENED AND SOME ARE FULLY PROTECTED UNDER THE LAW

DO NOT ILLEGALLY HUNT, TRAP OR KILL THEM

DO NOT ILLEGALLY SELL, BUY, USE OR TRANSFORM PRIMATES, THEIR PARTS AND THEIR PRODUCTS

DO NOT EAT THEIR MEAT

DO NOT ILLEGALLY KEEP THEM AS PETS

POACHING AND TRAFFICKING PRIMATES IS ILLEGAL. HELP ENFORCE THE LAW. REPORT ANY ILLEGAL ACTIVITIES TO THE NATIONAL AUTHORITIES.