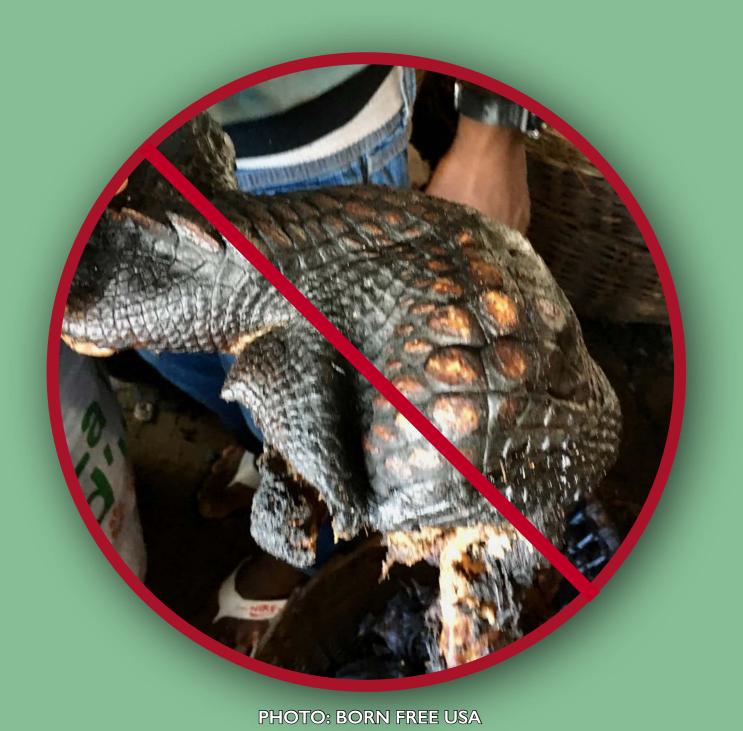

#### MANY REPTILE SPECIES ARE THREATENED AND SOME ARE FULLY PROTECTED UNDER THE LAW

DO NOT ILLEGALLY
HUNT, TRAP OR KILL
THEM

DO NOT ILLEGALLY
COLLECT THEIR
EGGS OR JUVENILES

DO NOT ILLEGALLY SELL, BUY, USE OR TRANSFORM REPTILES, THEIR PARTS AND THEIR PRODUCTS

DO NOT EAT
THEIR MEAT

DO NOT ILLEGALLY KEEP THEM AS PETS

POACHING AND TRAFFICKING REPTILES IS ILLEGAL. HELP ENFORCE THE LAW. REPORT ANY ILLEGAL ACTIVITIES TO THE NATIONAL AUTHORITIES.