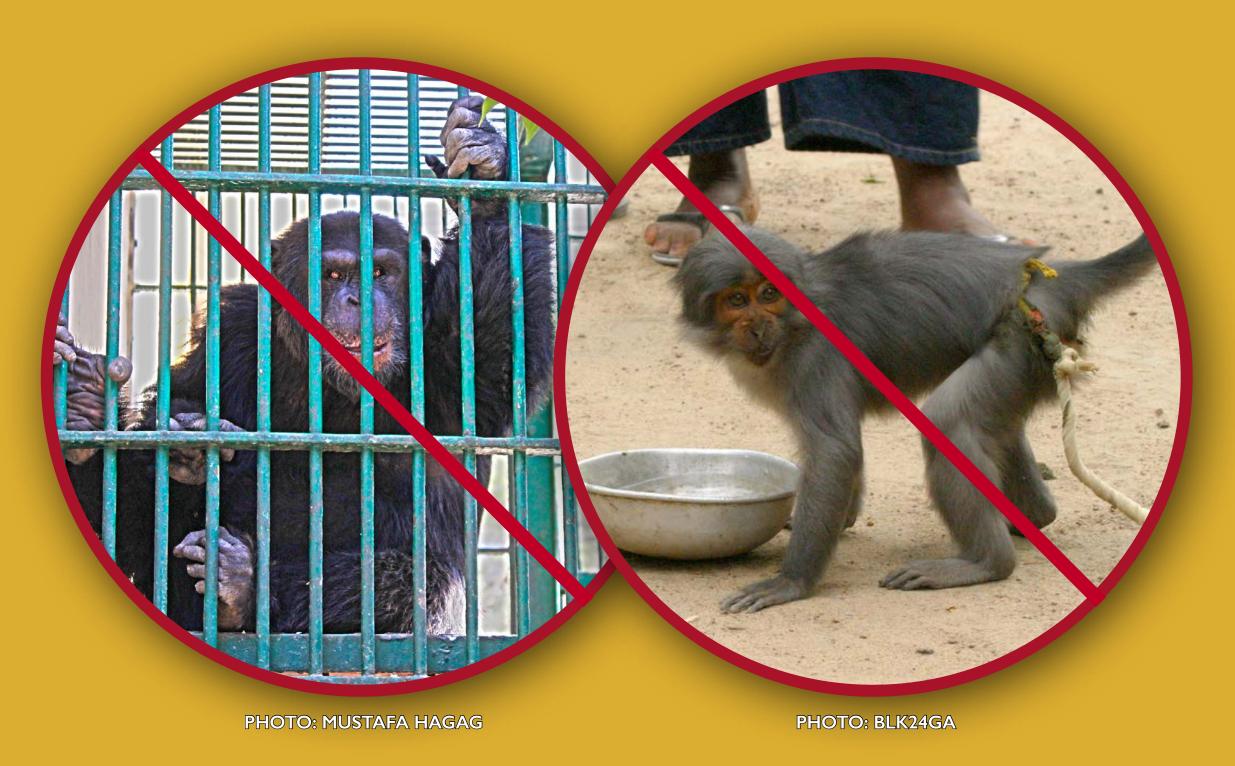

#### PRIMATES ARE THREATENED AND SOME ARE FULLY PROTECTED UNDER THE LAW

DO NOT ILLEGALLY HUNT, TRAP OR KILL THEM

DO NOT ILLEGALLY SELL, BUY, USE OR TRANSFORM PRIMATES, THEIR PARTS AND THEIR PRODUCTS

DO NOT EAT THEIR MEAT

DO NOT ILLEGALLY KEEP THEM AS PETS

POACHING AND TRAFFICKING PRIMATES IS ILLEGAL. HELP ENFORCE THE LAW. REPORT ANY ILLEGAL ACTIVITIES TO THE NATIONAL AUTHORITIES.