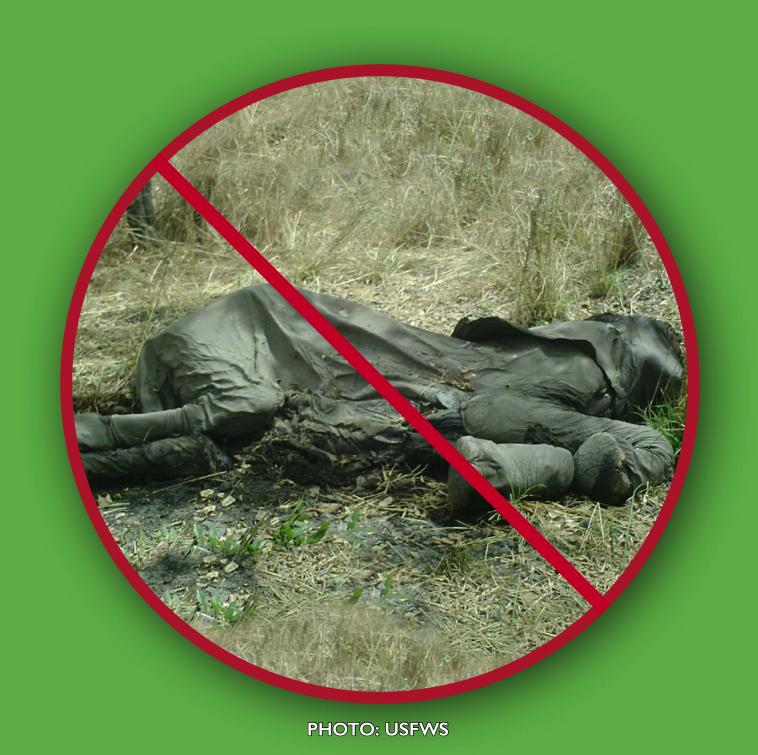

#### ELEPHANTS ARE THREATENED AND FULLY PROTECTED UNDER THE LAW

DO NOT HUNT, TRAP OR KILL THEM

DO NOT ILLEGALLY SELL, BUY, USE, CARVE OR TRANSFORM THEIR IVORY

DO NOT ILLEGALLY SELL, BUY, USE DO NOT EAT THEIR MEAT OR TRANSFORM ELEPHANTS, THEIR PARTS AND THEIR PRODUCTS

POACHING AND TRAFFICKING ELEPHANTS IS ILLEGAL. HELP ENFORCE THE LAW. REPORT ANY ILLEGAL ACTIVITIES TO THE NATIONAL AUTHORITIES.