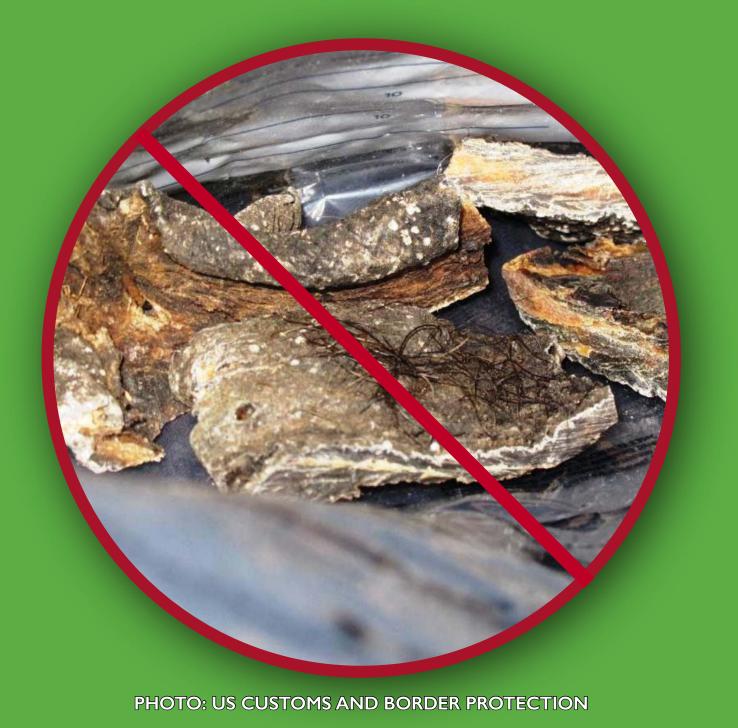

#### MANY REPTILE SPECIES ARE THREATENED AND SOME ARE FULLY PROTECTED UNDER THE LAW

DO NOT ILLEGALLY
HUNT, TRAP OR KILL
THEM

DO NOT ILLEGALLY
COLLECT THEIR
EGGS OR JUVENILES

DO NOT ILLEGALLY SELL, BUY, USE OR TRANSFORM REPTILES, THEIR PARTS AND THEIR PRODUCTS

DO NOT EAT
THEIR MEAT

DO NOT ILLEGALLY KEEP THEM AS PETS

POACHING AND TRAFFICKING REPTILES IS ILLEGAL. HELP ENFORCE THE LAW. REPORT ANY ILLEGAL ACTIVITIES TO THE NATIONAL AUTHORITIES.