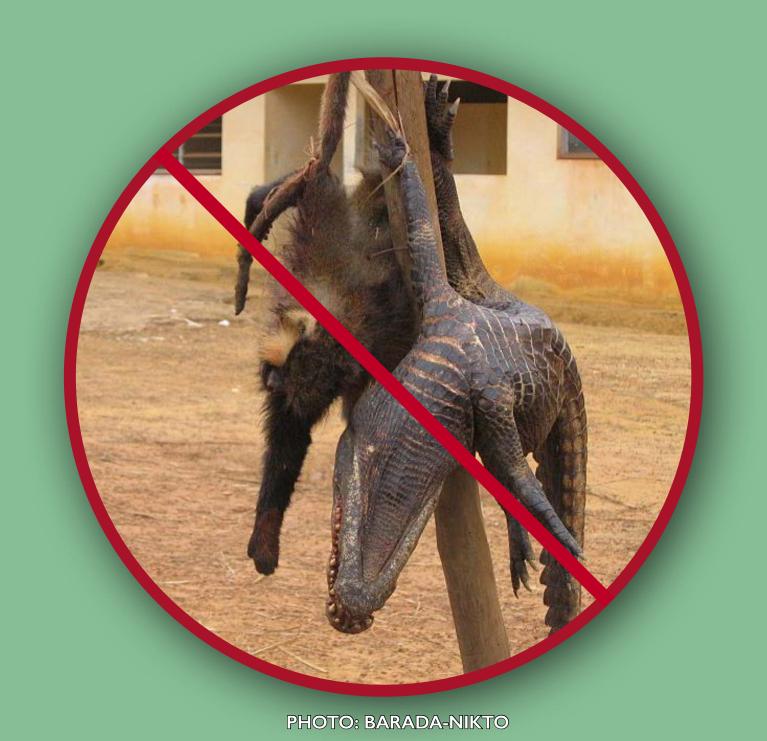

#### MANY REPTILE SPECIES ARE THREATENED AND SOME ARE FULLY PROTECTED UNDER THE LAW

DO NOT ILLEGALLY
HUNT, TRAP OR KILL
THEM

DO NOT ILLEGALLY
COLLECT THEIR
EGGS OR JUVENILES

DO NOT ILLEGALLY SELL, BUY, USE OR TRANSFORM REPTILES, THEIR PARTS AND THEIR PRODUCTS

DO NOT EAT
THEIR MEAT

DO NOT ILLEGALLY KEEP THEM AS PETS

POACHING AND TRAFFICKING REPTILES IS ILLEGAL. HELP ENFORCE THE LAW. REPORT ANY ILLEGAL ACTIVITIES TO THE NATIONAL AUTHORITIES.