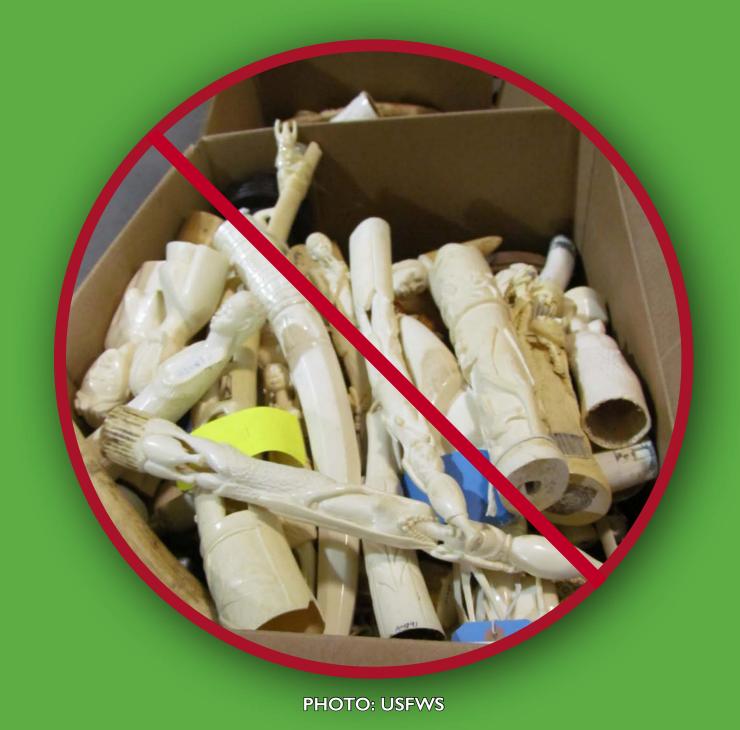

#### ELEPHANTS ARE THREATENED AND FULLY PROTECTED UNDER THE LAW

DO NOT HUNT, TRAP OR KILL THEM

DO NOT ILLEGALLY SELL, BUY, USE, CARVE OR TRANSFORM THEIR IVORY

DO NOT ILLEGALLY SELL, BUY, USE DO NOT EAT THEIR MEAT OR TRANSFORM ELEPHANTS, THEIR PARTS AND THEIR PRODUCTS

POACHING AND TRAFFICKING ELEPHANTS IS ILLEGAL. HELP ENFORCE THE LAW. REPORT ANY ILLEGAL ACTIVITIES TO THE NATIONAL AUTHORITIES.