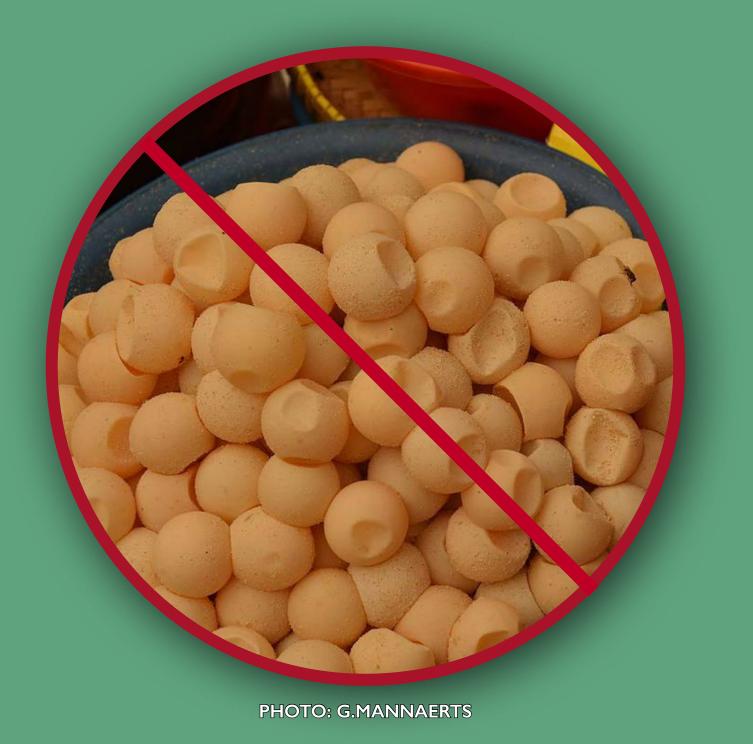

#### MANY AQUATIC SPECIES ARE THREATENED AND SOME ARE FULLY PROTECTED UNDER THE LAW

DO NOT ILLEGALLY
HUNT, CAPTURE OR
KILL THEM

DO NOT ILLEGALLY SELL, BUY, USE OR TRANSFORM AQUATIC SPECIES, THEIR PARTS AND THEIR PRODUCTS

DO NOT EAT THEIR
FLESH OR THEIR EGGS

DO NOT OVERFISH THEM; RESPECT PROTECTED AREAS

POACHING AND TRAFFICKING AQUATIC SPECIES IS ILLEGAL. HELP ENFORCE THE LAW.

REPORT ANY ILLEGAL ACTIVITIES TO THE NATIONAL AUTHORITIES.