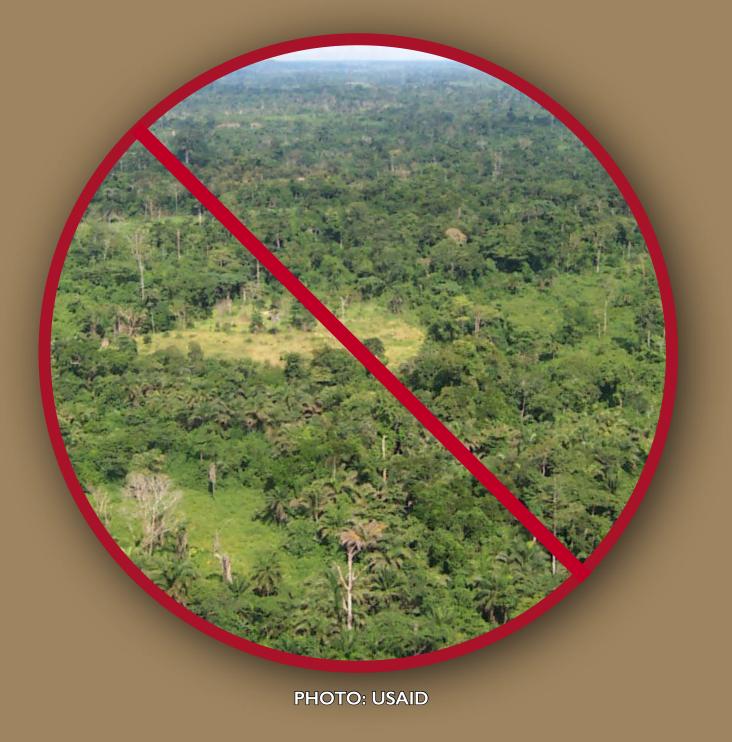

#### MANY TIMBER SPECIES ARE THREATENED AND SOME ARE FULLY PROTECTED UNDER THE LAW

DO NOT ILLEGALLY
LOG TIMBER SPECIES

DO NOT ILLEGALLY SELL, BUY, USE OR TRANSFORM TIMBER SPECIES

DO NOT ILLEGALLY
HARVEST TIMBER SPECIES

RESPECT PROTECTED AREAS, PARKS AND FOREST RESERVES

LOGGING TREES WITHOUT AUTHORIZATION AND TRAFFICKING TIMBER IS ILLEGAL.
HELP ENFORCE THE LAW. REPORT ANY ILLEGAL ACTIVITIES TO THE NATIONAL AUTHORITIES.