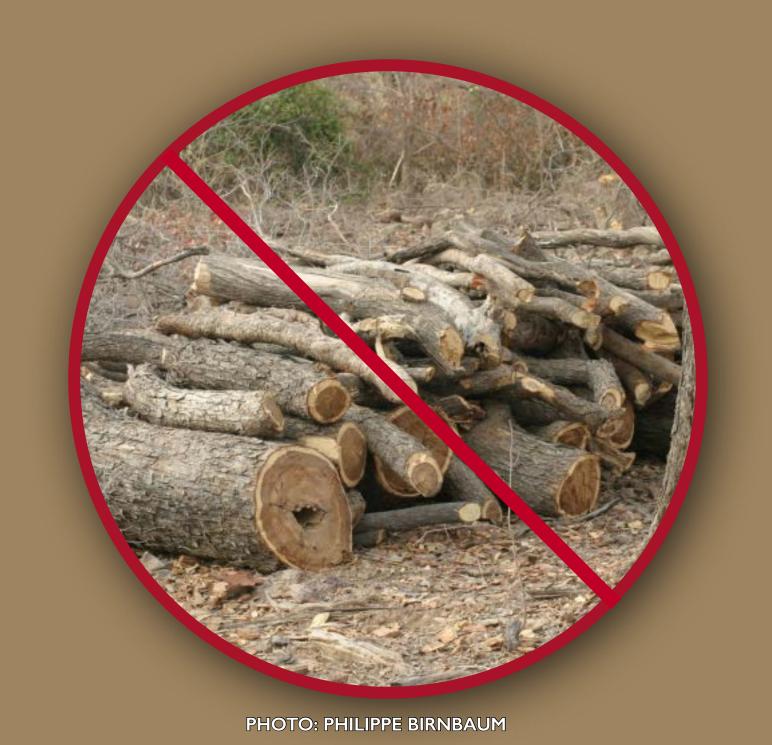

#### MANY TIMBER SPECIES ARE THREATENED AND SOME ARE FULLY PROTECTED UNDER THE LAW

DO NOT ILLEGALLY
LOG TIMBER SPECIES

DO NOT ILLEGALLY SELL, BUY, USE OR TRANSFORM TIMBER SPECIES

DO NOT ILLEGALLY
HARVEST TIMBER SPECIES

RESPECT PROTECTED AREAS, PARKS AND FOREST RESERVES

LOGGING TREES WITHOUT AUTHORIZATION AND TRAFFICKING TIMBER IS ILLEGAL.
HELP ENFORCE THE LAW. REPORT ANY ILLEGAL ACTIVITIES TO THE NATIONAL AUTHORITIES.