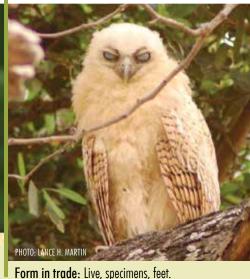

You'll notice green dividers (like the one below) that separate each Order, followed by the individual species listed in the CITES appendices and/or assessed in the IUCN Red List. When available, each listing shows a photograph or illustration of the species and in some cases, a sample of the parts and products that are seen in trade as well to help better discern if what you're looking at is indeed a specimen from a CITES-listed species. This guide includes information on all CITES-listed fauna and flora species for which Ghana is a range state.