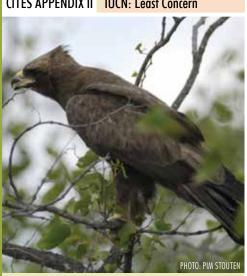

You'll notice green dividers (like the one below) that separate each Order, followed by the individual species listed in the CITES appendices and/or assessed in the IUCN Red List. When available, each listing shows a photograph or illustration of the species and in some cases, a sample of the parts and products that are seen in trade as well to help better discern if what you're looking at is indeed a specimen from a CITES-listed species. This guide includes information on all CITES-listed fauna and flora species for which Ghana is a range state.