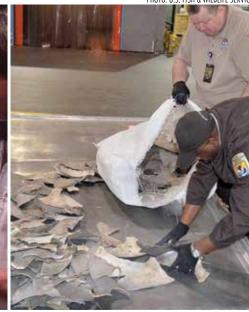

that this guide will make it easier for you to identify protected species and their parts and products.

Assistant Warden Mbilizi Wenga shows Born Free's lan Redmond a poached gorilla skull.

United States Fish & Wildlife Services works to identify various species of confiscated shark fins.