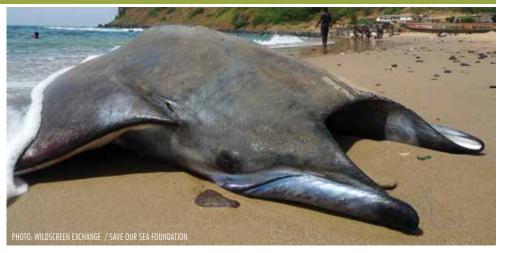

a cut open to expose gill plates



Mobula tarapacana dried gill plates for sale



Mobula tarapacana dried gill plate

Distribution: With a circumglobal distribution, the Chilean devil ray inhabits tropical, subtropical, and temperate waters of the Pacific, Atlantic and Indian Oceans. Although this species is primarily oceanic, it can also be found in coastal waters (Pardo et al., 2016). Its depth range is 0-30 meters (Feitoza et al., 2003).

Identification: Chilean devil ray maximum length ranges between 3.28 meters for males and 3.05 meters for females, with an average length of approximately 2.5 meters (White et al., 2011). It grows to a weight of 350 kilograms. The ray's coloring is dark blue, olive-green to brownish above and with a ventral side that is white with a grey posterior.



Mobula tarapacana caught by fishermen

This species is characterized by its long head bearing short head fins. Its large triangular pectoral wings with tips strongly curved backwards, and its relatively long projecting head and moderately short tail (stingless), differentiate this ray's body shape (Compagno et al., 1989). Mobula tarapacana has teeth on both jaws recognizable by their relatively large size and mosaic pattern.

Threats: This species' conservation is threatened by both targeted and incidental catch in both artisanal and largescale fisheries. Mobula tarapacana is reportedly caught as bycatch when using driftnets, trawls, traps, longlines and purse seines. The global tuna purse seine industry constitutes one of the significant sources of Chilean devil ray bycatch. Also, the c