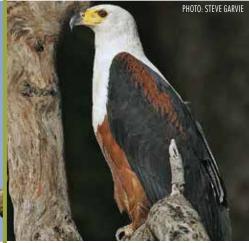

You'll notice green dividers (like the one below) that separate each Order, followed by the individual species listed in the CITES appendices and/or assessed in the IUCN Red List. When available, each listing shows a photograph or illustration of the species and in some cases, a sample of the parts and products that are seen in trade as well to help better discern if what you're looking at is indeed a specimen from a CITES-listed species. This guide includes information on all CITES-listed fauna and flora species for which Ghana is a range state.