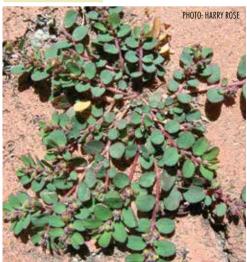

You'll notice green dividers (like the one below) that separate each Order, followed by the individual species listed in the CITES appendices and/or assessed in the IUCN Red List. When available, each listing shows a photograph or illustration of the species and in some cases, a sample of the parts and products that are seen in trade as well to help better discern if what you're looking at is indeed a specimen from a CITES-listed species. This guide includes information on all CITES-listed fauna and flora species for which Ghana is a range state.