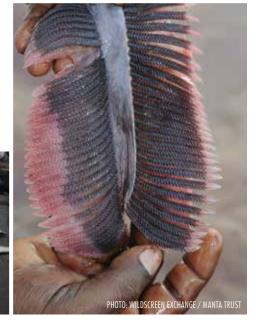

, as bycatch or as a target species, with various methods such as harpooning, gillnets, longline and artisanal driftnetting.



It is likely that in West Africa, the marine environment of this species is under considerable pressure. As for other ray species, its slow reproduction puts it under particular threat (Bonfil and Abdallah, 2004). This species is highly vulnerable to unsustainable fishing practices, which are considerably reducing its worldwide population size.

Form in trade: As for other Mobula species, the Spinetail devil ray is intensively traded for its plates. The dried gill plates can sell for hundreds of USD per kilogram and are purchased globally for use in a Chinese traditional medicine tonic. In 2013, Mobula japanica accounted for 83% of the alobal mobulid market.







OTO: WILDSCREEN EXCHANGE / MANTA TR Mobula japanica caught by fishermen



#### **MOBULA THURSTONI**

Bentfin Devil Ray, Lesser Devil Ray, Smoothtail Devil Ray, Smoothtail Mobula, Thurton's Devil Ray (EN) La mante vampire (FR)

#### CITES APPENDIX II IUCN: Near Threatened





Mobula thurstoni (dorsal side at left, ventral side at right)





Mobula thurstoni aill plate

**Distribution:** This ray species has a circumglobal distribution and can be found in the offshore pelagic waters of tropical and subtropical seas worldwide (Couturier et al., 2016). The rays live in shallow, productive, neritic waters of up to 100 meters depth.

**Identification:** Its size is approximately 1.5 meters for mature animals, although its maximum length reported is 2.2 meters. Its coloring is dark blue to b