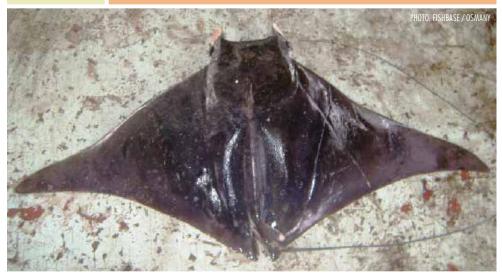

na purse seine industry constitutes one of the significant sources of Chilean devil ray bycatch. Also, the confusion between the various

devil ray species in catches and landing identification is a threat to the entire genus (Croll et al., 2015).

Form in trade: The very high value of its gill plates makes this species mainly targeted by international trade. In addition, artisanal fisheries for food and local products target Chilean devil rays for its cartilage, skin and meat (Fernando and Stevens, 2011). Fishermen report typical dried gill plate yields of 2—3 kg for Mobula tarapacana (O'Malley et al., 2017).





#### MOBULA JAPANICA

Spinetail Devil Ray, Devilray, Japanese Devilray, Spinetail Devilray, Spinetail Mobula (EN) Mante aiguillat (FR)

CITES APPENDIX II IUCN: Near Threatened









Mobula japanica gill plates front view

Mobula japanica killed for its gill plates

Mobula japanica dried gill plate

**Distribution:** This ray species is likely circumglobal in temperate and tropical waters, and can usually be found between 0—200 meters from the reef. This species is a native species in three African countries: Ivory Coast, Somalia and South Africa (White et al., 2006).

**Identification:** Once maturity is reached, the body size for Mobula japanica ranges between 1.98-2.05 meters, although it can reach a length of 3.10 meters (Michael, 2005) for males and 2.4 meters for females. The Spinetail devil ray's coloring is dark blue to black on its back and white on its underside (Bonfil and Abdallah,

2004). Its distinguishing feature is its very long tail with a spin