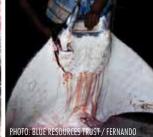

urse seine industry constitutes one of the significant sources of Chilean devil ray bycatch. Also, the confusion between the various

devil ray species in catches and landing identification is a threat to the entire genus (Croll et al., 2015).

Form in trade: The very high value of its gill plates makes this species mainly targeted by international trade. In addition, artisanal fisheries for food and local products target Chilean devil rays for its cartilage, skin and meat (Fernando and Stevens, 2011). Fishermen report typical dried gill plate yields of 2—3 kg for Mobula tarapacana (O'Malley et al., 2017).





#### MOBULA JAPANICA

Spinetail Devil Ray, Devilray, Japanese Devilray, Spinetail Devilray, Spinetail Mobula (EN) Mante aiguillat (FR)

CITES APPENDIX II IUCN: Near Threatened









Mobula japanica gill plates front view

Mobula japanica killed for its gill plates

Mobula japanica dried gill plate

**Distribution:** This ray species is likely circumglobal in temperate and tropical waters, and can usually be found between 0—200 meters from the reef. This species is a native species in three African countries: Ivory Coast, Somalia and South Africa (White et al., 2006).

**Identification:** Once maturity is reached, the body size for Mobula japanica ranges between 1.98-2.05 meters, although it can reach a length of 3.10 meters (Michael, 2005) for males and 2.4 meters for females. The Spinetail devil ray's coloring is dark blue to black on its back and white on its underside (Bonfil and Abdallah,

2004). Its distinguishing feature is its very long tail with a spine at