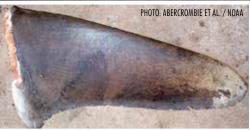

that this guide will make it easier for you to identify protected species and their parts and products.

Assistant Warden Mbilizi Wenga shows Born Free's lan Redmond a poached gorilla skull.

United States Fish & Wildlife Services works to identify various species of confiscated shark fins.