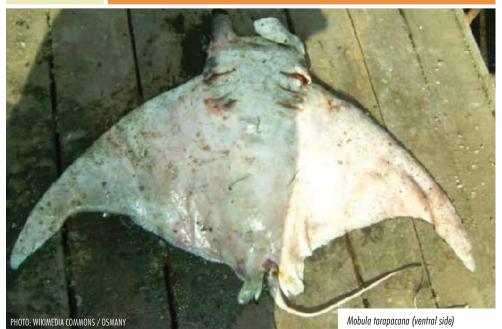

cs for this species are underreported (Baum et al., 2006).



Carcharhinus falciformis pectoral fins (dorsal surface at left, ventral surface at right)

Form in Trade: Due to its beautifully marked skin, the Silky shark is a popular target for the shark leather (shagreen) trade. In addition, it is also fished for its fins, meat and liver oil. With over 1.5 million fins being traded annually, the Silky shark is one of the three most important shark species in the global fin trade (Bonfil et al., 2009).





38

Carcharhinus falciformis teeth (upper jaw at left, lower jaw at right)

#### **MOBULA TARAPACANA**

Sicklefin Devil Ray, Box Ray, Chilean Devil Ray, Devil Ray, Greater Guinean Mobula, Spiny Mobula (EN) Diable géant de Guinée, Mante Chilienne (FR)

CITES APPENDIX II IUCN: Vulnerable





Mobula tarapacana cut open to expose gill plates



Mobula tarapacana dried gill plates for sale



Mobula tarapacana dried gill plate

Distribution: With a circumglobal distribution, the Chilean devil ray inhabits tropical, subtropical, and temperate waters of the Pacific, Atlantic and Indian Oceans. Although this species is primarily oceanic, it can also be found in coastal waters (Pardo et al., 2016). Its depth range is 0-30 meters (Feitoza et al., 2003).

Identification: Chilean devil ray maximum length ranges between 3.28 meters for males and 3.05 meters for females, with an average length of approximately 2.5 meters (White et al., 2011). It grows to a weight of 350 kilograms. The ray's coloring is dark blue, olive-green to brownish above and with a ventral side that is white with