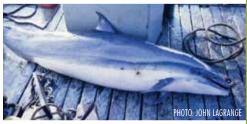

You'll notice green dividers (like the one below) that separate each Order, followed by the individual species listed in the CITES appendices and/or assessed in the IUCN Red List. When available, each listing shows a photograph or illustration of the species and in some cases, a sample of the parts and products that are seen in trade as well to help better discern if what you're looking at is indeed a specimen from a CITES-listed species. This guide includes information on all CITES-listed fauna and flora species for which Ghana is a range state.