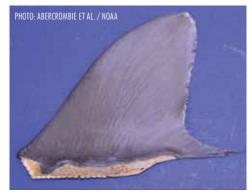

:** A large, slender Carcharhinus species reaching up to 3.3 meters, Silky sharks have a moderately long, pointed snout and large eyes. They are grey to blue-grey on their dorsal side, and white on their ventral side. The first dorsal fin is moderately sized and originates behind the pectoral fin free rear tips. The second dorsal fin is low with a greatly elongated free rear tip. There is a narrow, low interdorsal ridge present. The pectoral fins are long and narrow. The tips of the fins are dusky with the exception of the first dorsal fin. These markings are more obvious in juveniles (Compagno, 1984).

The upper teeth are broadly triangular and oblique with serrated edges. The lower teeth are erect with smooth edges. There are one or two symphysial teeth in both iaws (Knickle, unknown).



Carcharhinus falciformis dorsal fin

Threats: The Silky shark is fished both directly and as a bycatch throughout its range. It is taken in coastal longline fisheries, oceanic purse seine fisheries on drifting Fish Aggregating Devices (FADs) targeting tuna, swordfish and other billfish, as well as by coastal artisanal fisheries. Whether they are an incidental catch or not, Silky sharks are often retained for their meat and fins. Catch statistics for this species are underreported (Baum et al., 2006).



Carcharhinus falciformis pectoral fins (dorsal surface at left, ventral surface at right)

Form in Trade: Due to its beautifully marked skin, the Silky shark is a popular target for the shark leather (shagreen) trade. In addition, it is also fished for its fins, meat and liver oil. With o