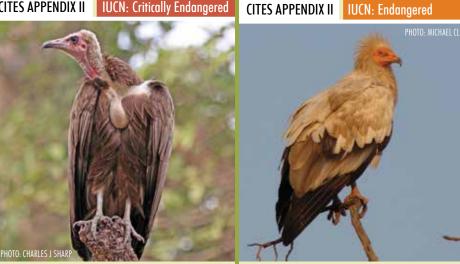

You'll notice green dividers (like the one below) that separate each Order, followed by the individual species listed in the CITES appendices and/or assessed in the IUCN Red List. When available, each listing shows a photograph or illustration of the species and in some cases, a sample of the parts and products that are seen in trade as well to help better discern if what you're looking at is indeed a specimen from a CITES-listed species. This guide includes information on all CITES-listed fauna and flora species for which Ghana is a range state.