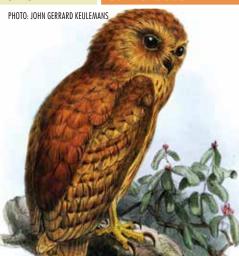

You'll notice green dividers (like the one below) that separate each Order, followed by the individual species listed in the CITES appendices and/or assessed in the IUCN Red List. When available, each listing shows a photograph or illustration of the species and in some cases, a sample of the parts and products that are seen in trade as well to help better discern if what you're looking at is indeed a specimen from a CITES-listed species. This guide includes information on all CITES-listed fauna and flora species for which Ghana is a range state.