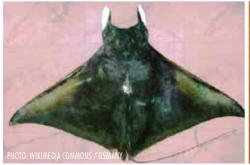

tion puts it under particular threat (Bonfil and Abdallah, 2004). This species is highly vulnerable to unsustainable fishing practices, which are considerably reducing its worldwide population size.

Form in trade: As for other Mobula species, the Spinetail devil ray is intensively traded for its plates. The dried gill plates can sell for hundreds of USD per kilogram and are purchased globally for use in a Chinese traditional medicine tonic. In 2013, Mobula japanica accounted for 83% of the alobal mobulid market.







OTO: WILDSCREEN EXCHANGE / MANTA TR Mobula japanica caught by fishermen



#### **MOBULA THURSTONI**

Bentfin Devil Ray, Lesser Devil Ray, Smoothtail Devil Ray, Smoothtail Mobula, Thurton's Devil Ray (EN) La mante vampire (FR)

#### CITES APPENDIX II IUCN: Near Threatened





Mobula thurstoni (dorsal side at left, ventral side at right)





Mobula thurstoni aill plate

**Distribution:** This ray species has a circumglobal distribution and can be found in the offshore pelagic waters of tropical and subtropical seas worldwide (Couturier et al., 2016). The rays live in shallow, productive, neritic waters of up to 100 meters depth.

**Identification:** Its size is approximately 1.5 meters for mature animals, although its maximum length reported is 2.2 meters. Its coloring is dark blue to black above, white below, and silvery towards the tips of the wings. It has a disc-like body with large, silvery and triangular pectoral fins (Allen and Roberston, 1994). Bentfin devil rays have a relatively long tail, which can be distinguished from the Spinetail devil ray du