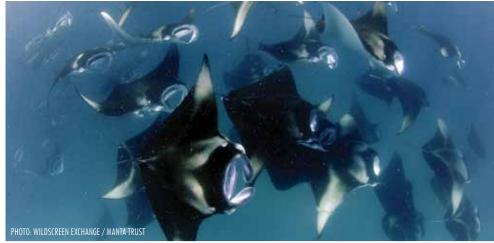

rs. The species is widespread and is often resident in or along productive near-shore environments such as island groups, atolls or continental coastlines. Across Africa, this species is native in Cape Verde, Egypt, Madagascar, Mozambique, Senegal, South Africa and Sudan

**Identification:** While Reef mantas are smaller than Manta birostris, the rays can nonetheless reach a substantial size of 5.5 meters disc width and weight up to 1.4 tons (Marshall et al., 2011). Its coloration on the dorsal side is black with shoulder patches, which can sometimes be prominent or very faint. The ventral side is predominantly white with the exception of darker natural marks located on the pectoral fins, the stomach and inbetween the gill slits.



Manta alfredi meat



Manta alfredi caught by fishermen





Manta alfredi (pregnant)

Threats: The main threats are targeted fishing and incidental catch as bycatch, with specimens killed or captured with different methods such as harpooning, netting and trawling (Marshall et al., 2011). Reef manta rays are relatively easy to catch due to their large size, slow swimming speed and tendency to be found at the water's surface (Marshall and Bennett, 2010). Boat collision, habitat degradation, pollution, unregulated dive tourism, plastic particles, and climate change are also major threats to this species (Marshall et al., 2011).

Form in trade: Manta ray products are highly valued in international trade. To respond to the Asian medicinal market demand, gill rakers of all Mobula species are particularly sought after. The meat is also used for human