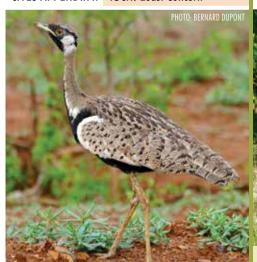

You'll notice green dividers (like the one below) that separate each Order, followed by the individual species listed in the CITES appendices and/or assessed in the IUCN Red List. When available, each listing shows a photograph or illustration of the species and in some cases, a sample of the parts and products that are seen in trade as well to help better discern if what you're looking at is indeed a specimen from a CITES-listed species. This guide includes information on all CITES-listed fauna and flora species for which Ghana is a range state.