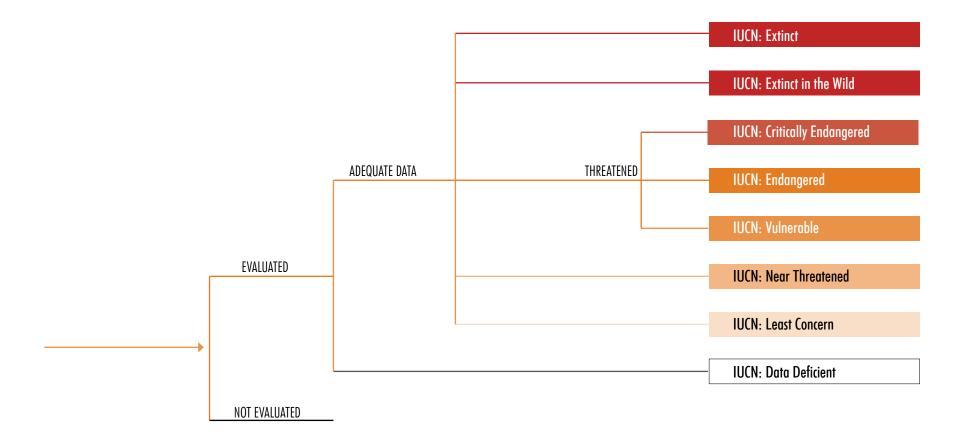

t least one country, which has asked other CITES Parties for assistance in controlling the trade.

#### WHAT THE IUCN COLORS MEAN

#### **IUCN Red List:**

The IUCN Red List Categories and Criteria are intended to be an easily and widely understood system for classifying species at high risk of global extinction. The general aim of the system is to provide an explicit, objective framework for the classification of the broadest range of species according to their extinction risk.

The IUCN Red List categories reflect an increasing risk of extinction. Thus, a listing in a higher extinction risk category implies a higher expectation of extinction, and over time more taxa listed in a higher category are expected to go extinct than those in a lower one — without effective conservation action.



# CHECK!

#### **STEPS FOR CITES PERMITS**

#### Check that the permit...

- Is still valid (an export permit is valid until six months after the date of issuance but some Parties use a shorter validity period; an import permit has a validity of maximum one year).
- Was signed by the permit applicant, if there is a space for the applicant's signature.
- Includes complete name and contact details for the importer and exporter.
- Describes with accuracy the specimens included.
- Is a CITES permit and not a health certificate or another document.
- Is an original and not a photocopy or a duplicate.
- Is not falsified (i.e. that it was not changed after issuance) and is not a counterfeit.
- Was issued by the correct Management Authority.
- Does not include errors (refers to the correct sourc