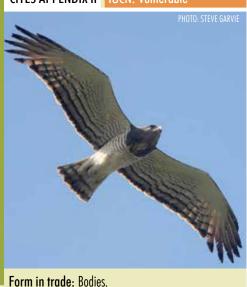

You'll notice green dividers (like the one below) that separate each Order, followed by the individual species listed in the CITES appendices and/or assessed in the IUCN Red List. When available, each listing shows a photograph or illustration of the species and in some cases, a sample of the parts and products that are seen in trade as well to help better discern if what you're looking at is indeed a specimen from a CITES-listed species. This guide includes information on all CITES-listed fauna and flora species for which Ghana is a range state.