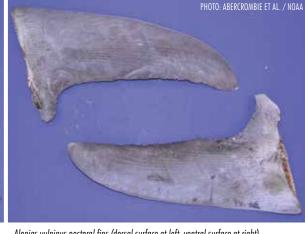

abial furrows (Compagno, 2001).

Similar species: Although Common thresher sharks are similar to Bigeve and Pelagic thresher sharks in their extremely long tails, the Common thresher shark is larger and is characterized by its grey color whereas the Big eye thresher shark is recognizable by its brown color and the Pelagic thresher shark by its blue color.

Threats: Common thresher sharks are taken as retained, valued bycatch mainly by longline fisheries for tuna and swordfish, but also by driftnet, gillnet, purse seine and mid-water fisheries (Goldman et al., 2009). Furthermore, Common thresher sharks have a slow life history, which combined with high levels of largely unmanaged and unreported mortality in fisheries, makes them highly vulnerable to overexploitation. The shark fin trade





Alopias vulpinus dorsal fin

Alopias vulpinus pectoral fins (dorsal surface at left, ventral surface at right)

represents a serious threat to Common thresher sharks. which comprise 2-6% of the trade (Clarke et al., 2006). The species is also negatively impacted by the establishment of tourism and recreational areas, oil and gas drilling, and shipping lanes.

Form in Trade: The meat and fins are both of high value. Common thresher shark meat is highly prized fresh for human consumption and is also eaten smoked and dried salted. The fins are valuable for shark fin soup. the skin is usable for leather, and the liver oil can be processed for vitamins. Common thresher sharks are also one of the most important and prized species in recreational fisheries (Goldman et al., 2007).



Alopias vul