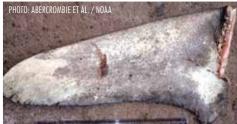

that this guide will make it easier for you to identify protected species and their parts and products.

Assistant Warden Mbilizi Wenga shows Born Free's lan Redmond a poached gorilla skull.

United States Fish & Wildlife Services works to identify various species of confiscated shark fins.