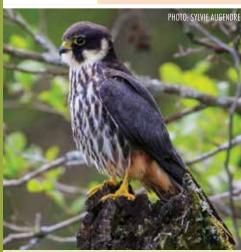

You'll notice green dividers (like the one below) that separate each Order, followed by the individual species listed in the CITES appendices and/or assessed in the IUCN Red List. When available, each listing shows a photograph or illustration of the species and in some cases, a sample of the parts and products that are seen in trade as well to help better discern if what you're looking at is indeed a specimen from a CITES-listed species. This guide includes information on all CITES-listed fauna and flora species for which Ghana is a range state.