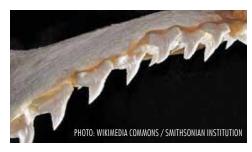

that this guide will make it easier for you to identify protected species and their parts and products.

Assistant Warden Mbilizi Wenga shows Born Free's lan Redmond a poached gorilla skull.

United States Fish & Wildlife Services works to identify various species of confiscated shark fins.