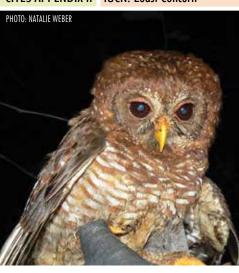

You'll notice green dividers (like the one below) that separate each Order, followed by the individual species listed in the CITES appendices and/or assessed in the IUCN Red List. When available, each listing shows a photograph or illustration of the species and in some cases, a sample of the parts and products that are seen in trade as well to help better discern if what you're looking at is indeed a specimen from a CITES-listed species. This guide includes information on all CITES-listed fauna and flora species for which Ghana is a range state.