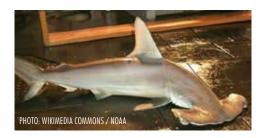

. The anterior margin of the head is arched and a medial notch is present. At either side of the medial notch a lateral indentation is present (Ebert and Steinmann, 2013). The body

length can reach a maximum of 4.2 meters (Diop, 2014), although the average length is less. Males reach sexual maturity at a length of about 1.6 meters, and females when they reach 2.1 meters. The pups measure approximately 50 centimeters at birth (Ritter, 2000). The shark's color varies from a brown-grey, olive or bronze on the dorsal side, and pale yellow or white on the ventral side (Ritter, 2016).

The dorsal fins are light brown in color (Abercrombie and Chapman, 2014). The first dorsal fin is found above or marginally behind the pectoral fin origins, and is tall

#### \*References available upon request



and falcate in shape. Conversely, the second dorsal fin is smaller than an anal fin in height, with a long inner margin and a slightly concave posterior margin. An anal fin is long and its insertion is located before the second dorsal fin insertion. Its posterior margin can be slightly concave to straight (Ebert and Steinmann, 2013). Pectoral fins have a dusky to black tip (Diop, 2014), are sickle shaped and have a straight posterior (Ebert and Steinmann, 2013).

Teeth are small with large bases and with smooth to weakly serrated edges. Between 30—36 teeth are present in the upper jaw and between 20—35 in the lower jaw (Ebert and Steinmann, 2013).

Similar species: The Great hammerhead shark and Smooth hammerhead shark are similar species to the Scalloped hammerhead shark, although the l