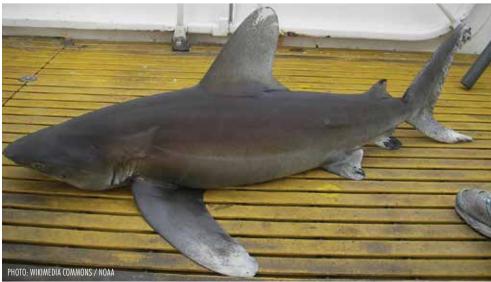

that this guide will make it easier for you to identify protected species and their parts and products.

Assistant Warden Mbilizi Wenga shows Born Free's lan Redmond a poached gorilla skull.

United States Fish & Wildlife Services works to identify various species of confiscated shark fins.