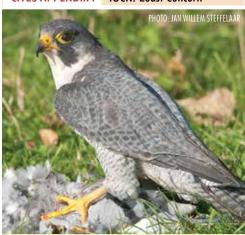

You'll notice green dividers (like the one below) that separate each Order, followed by the individual species listed in the CITES appendices and/or assessed in the IUCN Red List. When available, each listing shows a photograph or illustration of the species and in some cases, a sample of the parts and products that are seen in trade as well to help better discern if what you're looking at is indeed a specimen from a CITES-listed species. This guide includes information on all CITES-listed fauna and flora species for which Ghana is a range state.