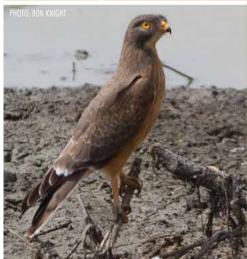

You'll notice green dividers (like the one below) that separate each Order, followed by the individual species listed in the CITES appendices and/or assessed in the IUCN Red List. When available, each listing shows a photograph or illustration of the species and in some cases, a sample of the parts and products that are seen in trade as well to help better discern if what you're looking at is indeed a specimen from a CITES-listed species. This guide includes information on all CITES-listed fauna and flora species for which Ghana is a range state.