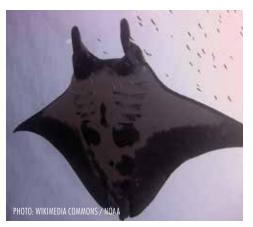

atively impacted by pollution, habitat degradation, ingestion of plastic particles, collisions with boats, inadequately regulated dive tourism, and climate change effects.

Form in trade: Traditionally used for its oil-rich liver and its skins, Manta birostris is also occasionally used in local fisheries for food or other products. The species has recently become significantly valuable in international markets for its gill rakers used for Chinese medicine (Zhongguo et al., 1983). This market has resulted in directed fisheries for Giant manta rays, with more than 1,000 rays caught per year in some areas. Fishermen report typical dried gill plate yields of 5 kilograms per Manta birostris and up to 7 kilograms from very large mantas (O'Malley et al., 2017).



Manta birostris at fish market



Manta birostris (ventral side)

#### MANTA ALFREDI

Reef Manta Ray, Coastal Manta Ray, Inshore Manta Ray, Prince Alfred's Ray, Resident Manta Ray (EN) Raie manta de récif (FR)

CITES APPENDIX II IUCN: Vulnerable



Distribution: Manta alfredi is circumglobal in tropical and sub-tropical waters. The species is widespread and is often resident in or along productive near-shore environments such as island groups, atolls or continental coastlines. Across Africa, this species is native in Cape Verde, Egypt, Madagascar, Mozambique, Senegal, South Africa and Sudan

**Identification:** While Reef mantas are smaller than Manta birostris, the rays can nonetheless reach a substantial size of 5.5 meters disc width and weight up to 1.4 tons (Marshall et al., 2011). Its coloration on the dorsal side i