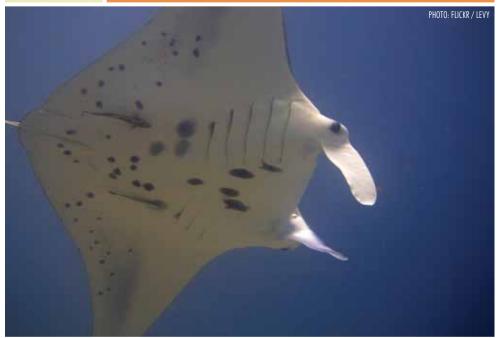

oil-rich liver and its skins, Manta birostris is also occasionally used in local fisheries for food or other products. The species has recently become significantly valuable in international markets for its gill rakers used for Chinese medicine (Zhongguo et al., 1983). This market has resulted in directed fisheries for Giant manta rays, with more than 1,000 rays caught per year in some areas. Fishermen report typical dried gill plate yields of 5 kilograms per Manta birostris and up to 7 kilograms from very large mantas (O'Malley et al., 2017).



Manta birostris at fish market



Manta birostris (ventral side)

#### MANTA ALFREDI

Reef Manta Ray, Coastal Manta Ray, Inshore Manta Ray, Prince Alfred's Ray, Resident Manta Ray (EN) Raie manta de récif (FR)

CITES APPENDIX II IUCN: Vulnerable



Distribution: Manta alfredi is circumglobal in tropical and sub-tropical waters. The species is widespread and is often resident in or along productive near-shore environments such as island groups, atolls or continental coastlines. Across Africa, this species is native in Cape Verde, Egypt, Madagascar, Mozambique, Senegal, South Africa and Sudan

**Identification:** While Reef mantas are smaller than Manta birostris, the rays can nonetheless reach a substantial size of 5.5 meters disc width and weight up to 1.4 tons (Marshall et al., 2011). Its coloration on the dorsal side is black with shoulder patches, which can sometimes be prominent or very faint. The ventral side is predominantly white with the exception of darker natural marks located on the pectoral fins, the stomach and inbetwe