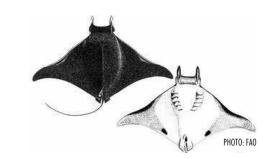

e-branchial appendages are used to supply the Asian market, in particular to support trade in a Chinese health tonic. Additionally, Bentfin devil ray meat is used locally for human consumption, although its meat is relatively low-value (Couturier et al., 2012; Croll et al., 2015). In Senegal, dried specimens are exported for human consumption to neighboring West African countries such as Ghana, Togo and Mali (Ender and Fernando, 2014).

In Guinea, smoke-dried meat is exported to the Ivory Coast, Sierra Leone and Liberia, while salt-dried meat is sent to Nigeria, Ghang and Togo (Doumbouva, 2015). Bentfin devil ray cartilage is also in demand for human consumption and is exported for use as filler in shark fin soup. Lastly, its skins can be used for leather production (Croll et al., 2015).



#### MANTA BIROSTRIS

Giant Manta Ray, Chevron Manta Ray, Oceanic Manta Ray, Pacific Manta Ray, Pelagic Manta Ray (EN) Raie manta géante (FR)

CITES APPENDIX II IUCN: Vulnerable



**Distribution:** The Giant manta ray is distributed in tropical, sub-tropical and temperate waters worldwide. It can be found between 31°N and 36°S. Across Africa, this species is native in Egypt, Kenya, Mozambique, Nigeria, Senegal, Sudan and Tanzania.

**Identification:** Giant manta rays are distinguished by their large bodies, with a maximum size reported as 9.1 meters and weight up to 2 tons. The coloration of Manta birostris can vary, but is usually black with white shoulder patches on the back and a white ventral side (Marshall et al., 2009). It also occurs as completely black with white patches. Each