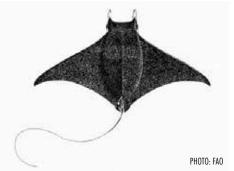

en, as bycatch or as a target species, with various methods such as harpooning, gillnets, longline and artisanal driftnetting.



It is likely that in West Africa, the marine environment of this species is under considerable pressure. As for other ray species, its slow reproduction puts it under particular threat (Bonfil and Abdallah, 2004). This species is highly vulnerable to unsustainable fishing practices, which are considerably reducing its worldwide population size.

Form in trade: As for other Mobula species, the Spinetail devil ray is intensively traded for its plates. The dried gill plates can sell for hundreds of USD per kilogram and are purchased globally for use in a Chinese traditional medicine tonic. In 2013, Mobula japanica accounted for 83% of the alobal mobulid market.







OTO: WILDSCREEN EXCHANGE / MANTA TR Mobula japanica caught by fishermen



#### **MOBULA THURSTONI**

Bentfin Devil Ray, Lesser Devil Ray, Smoothtail Devil Ray, Smoothtail Mobula, Thurton's Devil Ray (EN) La mante vampire (FR)

#### CITES APPENDIX II IUCN: Near Threatened





Mobula thurstoni (dorsal side at left, ventral side at right)





Mobula thurstoni aill plate

**Distribution:** This ray species has a circumglobal distribution and can be found in the offshore pelagic waters of tropical and subtropical seas worldwide (Couturier et al., 2016). The rays live in shallow, productive, neritic waters of up to 100 meters depth.

**Identification:** Its size is approximately 1.5 meters for mature animals, although its maximum length reported is 2.2 meters. Its coloring is dark blue to