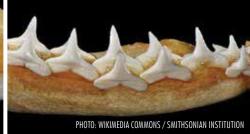

fisheries, oceanic purse seine fisheries on drifting Fish Aggregating Devices (FADs) targeting tuna, swordfish and other billfish, as well as by coastal artisanal fisheries. Whether they are an incidental catch or not, Silky sharks are often retained for their meat and fins. Catch statistics for this species are underreported (Baum et al., 2006).



Carcharhinus falciformis pectoral fins (dorsal surface at left, ventral surface at right)

Form in Trade: Due to its beautifully marked skin, the Silky shark is a popular target for the shark leather (shagreen) trade. In addition, it is also fished for its fins, meat and liver oil. With over 1.5 million fins being traded annually, the Silky shark is one of the three most important shark species in the global fin trade (Bonfil et al., 2009).





38

Carcharhinus falciformis teeth (upper jaw at left, lower jaw at right)

#### **MOBULA TARAPACANA**

Sicklefin Devil Ray, Box Ray, Chilean Devil Ray, Devil Ray, Greater Guinean Mobula, Spiny Mobula (EN) Diable géant de Guinée, Mante Chilienne (FR)

CITES APPENDIX II IUCN: Vulnerable





Mobula tarapacana cut open to expose gill plates



Mobula tarapacana dried gill plates for sale



Mobula tarapacana dried gill plate

Distribution: With a circumglobal distribution, the Chilean devil ray inhabits tropical, subtropical, and temperate waters of the Pacific, Atlantic and Indian Oceans. Although this species is primarily oceanic, it can also be found in coastal waters (Pardo et al., 2016). Its depth range is 0-30 meters (Feitoza et al., 2003).

Identification: Chilean devil ray maximum