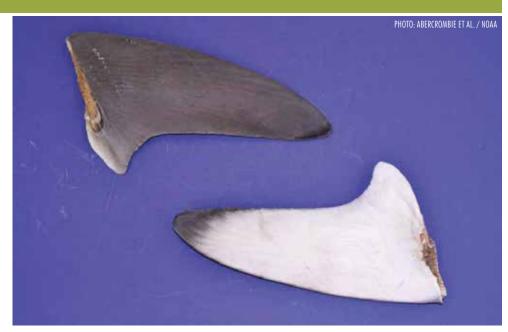

he exception of the first dorsal fin. These markings are more obvious in juveniles (Compagno, 1984).

The upper teeth are broadly triangular and oblique with serrated edges. The lower teeth are erect with smooth edges. There are one or two symphysial teeth in both iaws (Knickle, unknown).



Carcharhinus falciformis dorsal fin

Threats: The Silky shark is fished both directly and as a bycatch throughout its range. It is taken in coastal longline fisheries, oceanic purse seine fisheries on drifting Fish Aggregating Devices (FADs) targeting tuna, swordfish and other billfish, as well as by coastal artisanal fisheries. Whether they are an incidental catch or not, Silky sharks are often retained for their meat and fins. Catch statistics for this species are underreported (Baum et al., 2006).



Carcharhinus falciformis pectoral fins (dorsal surface at left, ventral surface at right)

Form in Trade: Due to its beautifully marked skin, the Silky shark is a popular target for the shark leather (shagreen) trade. In addition, it is also fished for its fins, meat and liver oil. With over 1.5 million fins being traded annually, the Silky shark is one of the three most important shark species in the global fin trade (Bonfil et al., 2009).





38

Carcharhinus falciformis teeth (upper jaw at left, lower jaw at right)

#### **MOBULA TARAPACANA**

Sicklefin Devil Ray, Box Ray, Chilean Devil Ray, Devil Ray, Greater Guinean Mobula, Spiny Mobula (EN) Diable géant de Guinée, Mante Chilienne (FR)

CITES APPENDIX II IUCN: Vulnerable





Mobula tarapacana cut open to expose gill plates



Mobu