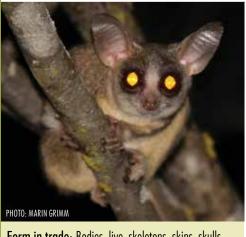

You'll notice green dividers (like the one below) that separate each Order, followed by the individual species listed in the CITES appendices and/or assessed in the IUCN Red List. When available, each listing shows a photograph or illustration of the species and in some cases, a sample of the parts and products that are seen in trade as well to help better discern if what you're looking at is indeed a specimen from a CITES-listed species. This guide includes information on all CITES-listed fauna and flora species for which Ghana is a range state.