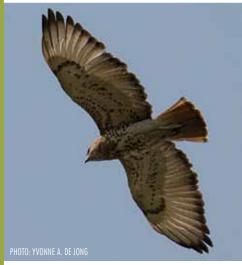

You'll notice green dividers (like the one below) that separate each Order, followed by the individual species listed in the CITES appendices and/or assessed in the IUCN Red List. When available, each listing shows a photograph or illustration of the species and in some cases, a sample of the parts and products that are seen in trade as well to help better discern if what you're looking at is indeed a specimen from a CITES-listed species. This guide includes information on all CITES-listed fauna and flora species for which Ghana is a range state.