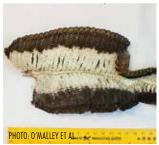

dorsal surface at left, ventral surface at right)

Form in Trade: Due to its beautifully marked skin, the Silky shark is a popular target for the shark leather (shagreen) trade. In addition, it is also fished for its fins, meat and liver oil. With over 1.5 million fins being traded annually, the Silky shark is one of the three most important shark species in the global fin trade (Bonfil et al., 2009).





38

Carcharhinus falciformis teeth (upper jaw at left, lower jaw at right)

#### **MOBULA TARAPACANA**

Sicklefin Devil Ray, Box Ray, Chilean Devil Ray, Devil Ray, Greater Guinean Mobula, Spiny Mobula (EN) Diable géant de Guinée, Mante Chilienne (FR)

CITES APPENDIX II IUCN: Vulnerable





Mobula tarapacana cut open to expose gill plates



Mobula tarapacana dried gill plates for sale



Mobula tarapacana dried gill plate

Distribution: With a circumglobal distribution, the Chilean devil ray inhabits tropical, subtropical, and temperate waters of the Pacific, Atlantic and Indian Oceans. Although this species is primarily oceanic, it can also be found in coastal waters (Pardo et al., 2016). Its depth range is 0-30 meters (Feitoza et al., 2003).

Identification: Chilean devil ray maximum length ranges between 3.28 meters for males and 3.05 meters for females, with an average length of approximately 2.5 meters (White et al., 2011). It grows to a weight of 350 kilograms. The ray's coloring is dark blue, olive-green to brownish above and with a ventral side that is white with a grey posterior.



Mobula tarapacana caught by fishermen

This species is characterized by its long