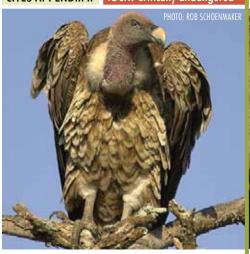

You'll notice green dividers (like the one below) that separate each Order, followed by the individual species listed in the CITES appendices and/or assessed in the IUCN Red List. When available, each listing shows a photograph or illustration of the species and in some cases, a sample of the parts and products that are seen in trade as well to help better discern if what you're looking at is indeed a specimen from a CITES-listed species. This guide includes information on all CITES-listed fauna and flora species for which Ghana is a range state.