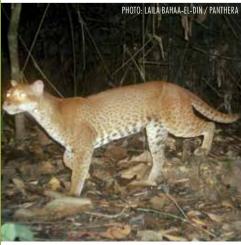

You'll notice green dividers (like the one below) that separate each Order, followed by the individual species listed in the CITES appendices and/or assessed in the IUCN Red List. When available, each listing shows a photograph or illustration of the species and in some cases, a sample of the parts and products that are seen in trade as well to help better discern if what you're looking at is indeed a specimen from a CITES-listed species. This guide includes information on all CITES-listed fauna and flora species for which Ghana is a range state.