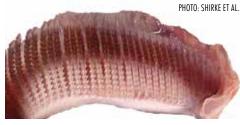

his species is highly vulnerable to unsustainable fishing practices, which are considerably reducing its worldwide population size.

Form in trade: As for other Mobula species, the Spinetail devil ray is intensively traded for its plates. The dried gill plates can sell for hundreds of USD per kilogram and are purchased globally for use in a Chinese traditional medicine tonic. In 2013, Mobula japanica accounted for 83% of the alobal mobulid market.







OTO: WILDSCREEN EXCHANGE / MANTA TR Mobula japanica caught by fishermen



#### **MOBULA THURSTONI**

Bentfin Devil Ray, Lesser Devil Ray, Smoothtail Devil Ray, Smoothtail Mobula, Thurton's Devil Ray (EN) La mante vampire (FR)

#### CITES APPENDIX II IUCN: Near Threatened





Mobula thurstoni (dorsal side at left, ventral side at right)





Mobula thurstoni aill plate

**Distribution:** This ray species has a circumglobal distribution and can be found in the offshore pelagic waters of tropical and subtropical seas worldwide (Couturier et al., 2016). The rays live in shallow, productive, neritic waters of up to 100 meters depth.

**Identification:** Its size is approximately 1.5 meters for mature animals, although its maximum length reported is 2.2 meters. Its coloring is dark blue to black above, white below, and silvery towards the tips of the wings. It has a disc-like body with large, silvery and triangular pectoral fins (Allen and Roberston, 1994). Bentfin devil rays have a relatively long tail, which can be distinguished from the Spinetail devil ray due to the lack of the barbed spine.

Threats: Given its very low rep