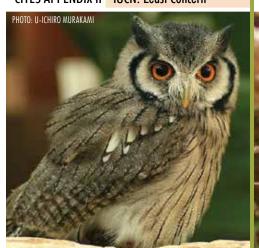

You'll notice green dividers (like the one below) that separate each Order, followed by the individual species listed in the CITES appendices and/or assessed in the IUCN Red List. When available, each listing shows a photograph or illustration of the species and in some cases, a sample of the parts and products that are seen in trade as well to help better discern if what you're looking at is indeed a specimen from a CITES-listed species. This guide includes information on all CITES-listed fauna and flora species for which Ghana is a range state.