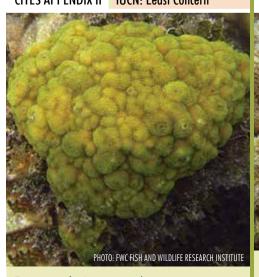

You'll notice green dividers (like the one below) that separate each Order, followed by the individual species listed in the CITES appendices and/or assessed in the IUCN Red List. When available, each listing shows a photograph or illustration of the species and in some cases, a sample of the parts and products that are seen in trade as well to help better discern if what you're looking at is indeed a specimen from a CITES-listed species. This guide includes information on all CITES-listed fauna and flora species for which Ghana is a range state.