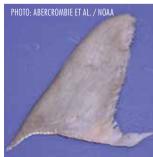

u
- Venezuela (the Bolivarian Republic of)

18

- Zambia
- Zimbabwe

<sup>\*</sup> The CITES Management Authority of Honduras has asked the CITES Secretariat to inform the Parties that. owing to a shortage of security stamps, it will temporarily cease affixing CITES security stamps on its permits and certificates. The Secretariat will inform the Parties when Honduras resumes using security stamps. (CITES Notification No. 2013/021).

# PRESENTATION OF SHARK AND RAY SPECIES LISTED IN CITES IN WEST AFRICA

#### SPHYRNA LEWINI

Scalloped Hammerhead Shark, Hammerhead Shark, Scalloped Hammerhead, Bronze Hammerhead Shark, Hammerhead, Kidney-headed Shark, Scalloped Hammerhead, Southern Hammerhead Shark (EN)

Requin-marteau halicorne, Requin marteau (FR)

#### CITES APPENDIX II IUCN: Endangered









Sphyrna lewini pectoral fins (dorsal surface at left, ventral surface at right)



Sphyrna lewini head (dorsal surface at left, ventral surface at right)

**Distribution:** The Scalloped hammerhead inhabits coastal warm temperate and tropical seas circumglobally. It can be found from the intertidal zone to a depth of 275 meters and can be found occasionally in enclosed bays and estuaries

Identification: Scalloped hammerheads are recognizable by their broad, narrow bladed head. The anterior margin of the head is arched and a medial notch is present. At either side of the medial notch a lateral indentation is present (Ebert and Steinmann, 2013). The body

length can reach a maximum of 4.2 meters (Diop, 2014), although the average length is less. Males reach sexual maturity at a length