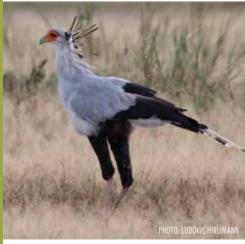

You'll notice green dividers (like the one below) that separate each Order, followed by the individual species listed in the CITES appendices and/or assessed in the IUCN Red List. When available, each listing shows a photograph or illustration of the species and in some cases, a sample of the parts and products that are seen in trade as well to help better discern if what you're looking at is indeed a specimen from a CITES-listed species. This guide includes information on all CITES-listed fauna and flora species for which Ghana is a range state.