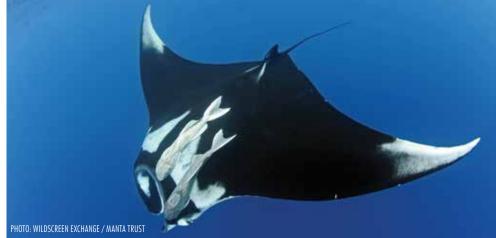

Giant manta ray is distributed in tropical, sub-tropical and temperate waters worldwide. It can be found between 31°N and 36°S. Across Africa, this species is native in Egypt, Kenya, Mozambique, Nigeria, Senegal, Sudan and Tanzania.

**Identification:** Giant manta rays are distinguished by their large bodies, with a maximum size reported as 9.1 meters and weight up to 2 tons. The coloration of Manta birostris can vary, but is usually black with white shoulder patches on the back and a white ventral side (Marshall et al., 2009). It also occurs as completely black with white patches. Each specimen has a unique pattern of blotches and spots. Its body shape is recognized from its triangular pectoral wings and paddle-like lobes reaching the front of the mouth.



Manta birostris gill plates



**Threats:** This ray species is threatened by overexploitation due to its large size, slow swimming speed and tendency to be found at the water's surface, which makes it easy to catch. When targeted or as incidental take, Giant manta rays are usually fished by harpooning, netting and trawling. This species is also negatively impacted by pollution, habitat degradation, ingestion of plastic particles, collisions with boats, inadequately regulated dive tourism, and climate change effects.

Form in trade: Traditionally used for its oil-rich liver and its skins, Manta birostris is also occasionally used in local fisheries for food or other products. The species has recently become significantly valuable in international markets for its gill rakers used for Chinese medicine (Zhongguo et al.,