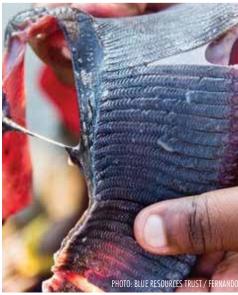

erable



**Distribution:** The Giant manta ray is distributed in tropical, sub-tropical and temperate waters worldwide. It can be found between 31°N and 36°S. Across Africa, this species is native in Egypt, Kenya, Mozambique, Nigeria, Senegal, Sudan and Tanzania.

**Identification:** Giant manta rays are distinguished by their large bodies, with a maximum size reported as 9.1 meters and weight up to 2 tons. The coloration of Manta birostris can vary, but is usually black with white shoulder patches on the back and a white ventral side (Marshall et al., 2009). It also occurs as completely black with white patches. Each specimen has a unique pattern of blotches and spots. Its body shape is recognized from its triangular pectoral wings and paddle-like lobes reaching the front of the mouth.



Manta birostris gill plates



**Threats:** This ray species is threatened by overexploitation due to its large size, slow swimming speed and tendency to be found at the water's surface, which makes it easy to catch. When targeted or as incidental take, Giant manta rays are usually fished by harpooning, netting and trawling. This species is also negatively impacted by pollution, habitat degradation, ingestion of plastic particles, collisions with boats, inadequately regulated dive tourism, and climate change effects.

Form in trade: Traditionally used for its oil-rich liver and its skins, Manta birostris is also occasionally used in local fisheries for food or other products. The species has recently become significantly valuable in international markets for its gill rakers used for Chin