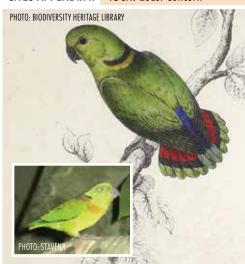

You'll notice green dividers (like the one below) that separate each Order, followed by the individual species listed in the CITES appendices and/or assessed in the IUCN Red List. When available, each listing shows a photograph or illustration of the species and in some cases, a sample of the parts and products that are seen in trade as well to help better discern if what you're looking at is indeed a specimen from a CITES-listed species. This guide includes information on all CITES-listed fauna and flora species for which Ghana is a range state.