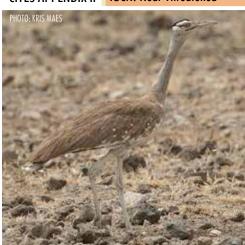

You'll notice green dividers (like the one below) that separate each Order, followed by the individual species listed in the CITES appendices and/or assessed in the IUCN Red List. When available, each listing shows a photograph or illustration of the species and in some cases, a sample of the parts and products that are seen in trade as well to help better discern if what you're looking at is indeed a specimen from a CITES-listed species. This guide includes information on all CITES-listed fauna and flora species for which Ghana is a range state.