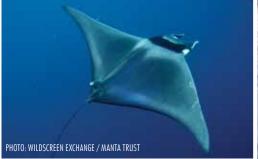

lthough it can reach a length of 3.10 meters (Michael, 2005) for males and 2.4 meters for females. The Spinetail devil ray's coloring is dark blue to black on its back and white on its underside (Bonfil and Abdallah,

2004). Its distinguishing feature is its very long tail with a spine at the base and rows of distinctive bumps. As for all Mobula species, the body of Spinetail devil rays is flattened into a disc, and its head features two cephalic fins, one on either side of the mouth. It also has teeth in both jaws. Juvenile and newborn Spinetail devil rays can be recognized by their white shoulder patches (Michael, 2005).

Threats: Mobula japanica is commonly taken, as bycatch or as a target species, with various methods such as harpooning, gillnets, longline and artisanal driftnetting.



It is likely that in West Africa, the marine environment of this species is under considerable pressure. As for other ray species, its slow reproduction puts it under particular threat (Bonfil and Abdallah, 2004). This species is highly vulnerable to unsustainable fishing practices, which are considerably reducing its worldwide population size.

Form in trade: As for other Mobula species, the Spinetail devil ray is intensively traded for its plates. The dried gill plates can sell for hundreds of USD per kilogram and are purchased globally for use in a Chinese traditional medicine tonic. In 2013, Mobula japanica accounted for 83% of the alobal mobulid market.







OTO: WILDSCREEN EXCHANGE / MANTA TR Mobula japanica caught by fishermen



#### **MOBULA THURSTONI**

Bentfin Devil Ray, Les