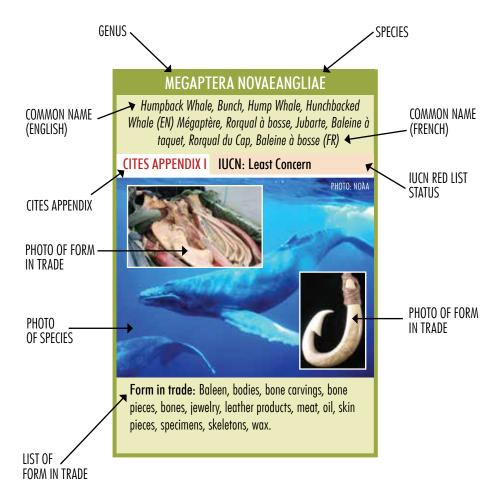

#### **HOW TO USE THIS GUIDE**

While working in any capacity at a border, whether it be on the ground between countries or at a port of entry by air or sea, this guide will help you identify wildlife species listed in the CITES appendices, their parts and products, and their level of endangerment according to the IUCN Red List. The guide is organized by Class and Order, so if you see a reptile specimen, you can look up the reptile order and the corresponding species, like the Nile crocodile, to get the detailed information on that animal. The Table of Contents will list each Order by page number, or you can just flip through the guide to view the species.

You'll notice green dividers (like the one below) that separate each Order, followed by the individual species listed in the CITES appendices and/or assessed in the IUCN Red List. When available, each listing shows a photograph or illustration of the species and in some cases, a sample of the parts and products that are seen in trade as well to help better discern if what you're looking at is indeed a specimen from a CITES-listed species. This guide includes information on all CITES-listed fauna and flora species for which Ghana is a range state.