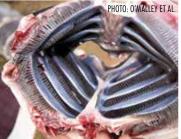

purse seine industry constitutes one of the significant sources of Chilean devil ray bycatch. Also, the confusion between the various

devil ray species in catches and landing identification is a threat to the entire genus (Croll et al., 2015).

Form in trade: The very high value of its gill plates makes this species mainly targeted by international trade. In addition, artisanal fisheries for food and local products target Chilean devil rays for its cartilage, skin and meat (Fernando and Stevens, 2011). Fishermen report typical dried gill plate yields of 2—3 kg for Mobula tarapacana (O'Malley et al., 2017).





#### MOBULA JAPANICA

Spinetail Devil Ray, Devilray, Japanese Devilray, Spinetail Devilray, Spinetail Mobula (EN) Mante aiguillat (FR)

CITES APPENDIX II IUCN: Near Threatened









Mobula japanica gill plates front view

Mobula japanica killed for its gill plates

Mobula japanica dried gill plate

**Distribution:** This ray species is likely circumglobal in temperate and tropical waters, and can usually be found between 0—200 meters from the reef. This species is a native species in three African countries: Ivory Coast, Somalia and South Africa (White et al., 2006).

**Identification:** Once maturity is reached, the body size for Mobula japanica ranges between 1.98-2.05 meters, although it can reach a length of 3.10 meters (Michael, 2005) for males and 2.4 meters for females. The Spinetail devil ray's coloring is dark blue to black on its back and white on its underside (Bonfil and Abdallah,

2004). Its distinguishing feature is its very long tail with a spine