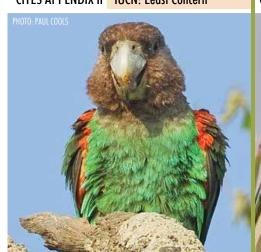

You'll notice green dividers (like the one below) that separate each Order, followed by the individual species listed in the CITES appendices and/or assessed in the IUCN Red List. When available, each listing shows a photograph or illustration of the species and in some cases, a sample of the parts and products that are seen in trade as well to help better discern if what you're looking at is indeed a specimen from a CITES-listed species. This guide includes information on all CITES-listed fauna and flora species for which Ghana is a range state.