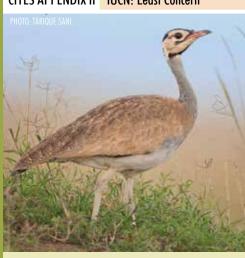

You'll notice green dividers (like the one below) that separate each Order, followed by the individual species listed in the CITES appendices and/or assessed in the IUCN Red List. When available, each listing shows a photograph or illustration of the species and in some cases, a sample of the parts and products that are seen in trade as well to help better discern if what you're looking at is indeed a specimen from a CITES-listed species. This guide includes information on all CITES-listed fauna and flora species for which Ghana is a range state.