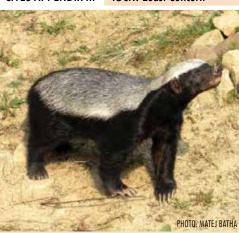

#### WHAT IS CITES? - continued

APPENDIX III applies to species that are protected in at least one country, which has asked other CITES Parties for support in controlling the trade (CITES Article II, 3). International trade in Appendix III species is authorized if specimens were legally acquired, and, for live specimens, if they are so prepared and shipped as to minimize the risk of injury, damage to health or cruel treatment. Appendix III includes over 200 species amongst which are the honey badger and African civet listed by Botswana.