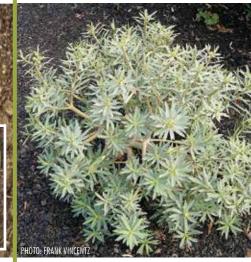

You'll notice green dividers (like the one below) that separate each Order, followed by the individual species listed in the CITES appendices and/or assessed in the IUCN Red List. When available, each listing shows a photograph or illustration of the species and in some cases, a sample of the parts and products that are seen in trade as well to help better discern if what you're looking at is indeed a specimen from a CITES-listed species. This guide includes information on all CITES-listed fauna and flora species for which Ghana is a range state.