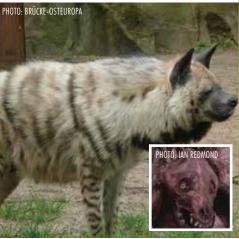

You'll notice green dividers (like the one below) that separate each Order, followed by the individual species listed in the CITES appendices and/or assessed in the IUCN Red List. When available, each listing shows a photograph or illustration of the species and in some cases, a sample of the parts and products that are seen in trade as well to help better discern if what you're looking at is indeed a specimen from a CITES-listed species. This guide includes information on all CITES-listed fauna and flora species for which Ghana is a range state.