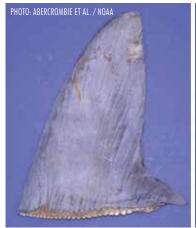

labial furrows (Compagno, 2001).

Similar species: Although Common thresher sharks are similar to Bigeve and Pelagic thresher sharks in their extremely long tails, the Common thresher shark is larger and is characterized by its grey color whereas the Big eye thresher shark is recognizable by its brown color and the Pelagic thresher shark by its blue color.

Threats: Common thresher sharks are taken as retained, valued bycatch mainly by longline fisheries for tuna and swordfish, but also by driftnet, gillnet, purse seine and mid-water fisheries (Goldman et al., 2009). Furthermore, Common thresher sharks have a slow life history, which combined with high levels of largely unmanaged and unreported mortality in fisheries, makes them highly vulnerable to overexploitation. The shark fin trade





Alopias vulpinus dorsal fin

Alopias vulpinus pectoral fins (dorsal surface at left, ventral surface at right)

represents a serious threat to Common thresher sharks. which comprise 2-6% of the trade (Clarke et al., 2006). The species is also negatively impacted by the establishment of tourism and recreational areas, oil and gas drilling, and shipping lanes.

Form in Trade: The meat and fins are both of high value. Common thresher shark meat is highly prized fresh for human consumption and is also eaten smoked and dried salted. The fins are valuable for shark fin soup. the skin is usable for leather, and the liver oil can be processed for vitamins. Common thresher sharks are also one of the most important and prized species in recreational fisheries (Goldman et al., 2007).



Alopias v