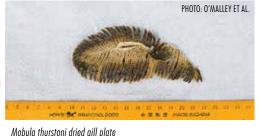

s species is highly vulnerable to unsustainable fishing practices, which are considerably reducing its worldwide population size.

Form in trade: As for other Mobula species, the Spinetail devil ray is intensively traded for its plates. The dried gill plates can sell for hundreds of USD per kilogram and are purchased globally for use in a Chinese traditional medicine tonic. In 2013, Mobula japanica accounted for 83% of the alobal mobulid market.







OTO: WILDSCREEN EXCHANGE / MANTA TR Mobula japanica caught by fishermen



#### **MOBULA THURSTONI**

Bentfin Devil Ray, Lesser Devil Ray, Smoothtail Devil Ray, Smoothtail Mobula, Thurton's Devil Ray (EN) La mante vampire (FR)

#### CITES APPENDIX II IUCN: Near Threatened





Mobula thurstoni (dorsal side at left, ventral side at right)





Mobula thurstoni aill plate

**Distribution:** This ray species has a circumglobal distribution and can be found in the offshore pelagic waters of tropical and subtropical seas worldwide (Couturier et al., 2016). The rays live in shallow, productive, neritic waters of up to 100 meters depth.

**Identification:** Its size is approximately 1.5 meters for mature animals, although its maximum length reported is 2.2 meters. Its coloring is dark blue to black above, white below, and silvery towards the tips of the wings. It has a disc-like body with large, silvery and triangular pectoral fins (Allen and Roberston, 1994). Bentfin devil rays have a relatively long tail, which can be distinguished from the Spinetail devil ray due to the lack of the barbed spine.

Threats: Given its very low repro