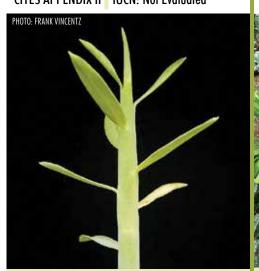

You'll notice green dividers (like the one below) that separate each Order, followed by the individual species listed in the CITES appendices and/or assessed in the IUCN Red List. When available, each listing shows a photograph or illustration of the species and in some cases, a sample of the parts and products that are seen in trade as well to help better discern if what you're looking at is indeed a specimen from a CITES-listed species. This guide includes information on all CITES-listed fauna and flora species for which Ghana is a range state.