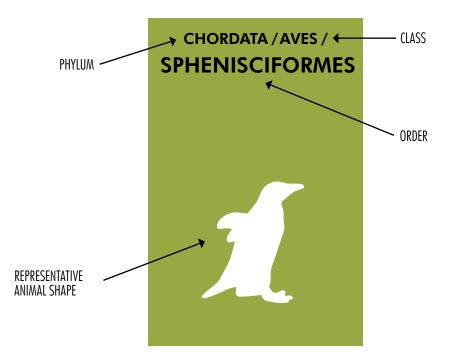

You'll notice green dividers (like the one below) that separate each Order, followed by the individual species listed in the CITES appendices and/or assessed in the IUCN Red List. When available, each listing shows a photograph or illustration of the species and in some cases, a sample of the parts and products that are seen in trade as well to help better discern if what you're looking at is indeed a specimen from a CITES-listed species. This guide includes information on all CITES-listed fauna and flora species for which Ghana is a range state.