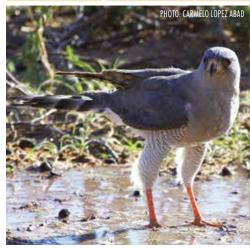

You'll notice green dividers (like the one below) that separate each Order, followed by the individual species listed in the CITES appendices and/or assessed in the IUCN Red List. When available, each listing shows a photograph or illustration of the species and in some cases, a sample of the parts and products that are seen in trade as well to help better discern if what you're looking at is indeed a specimen from a CITES-listed species. This guide includes information on all CITES-listed fauna and flora species for which Ghana is a range state.