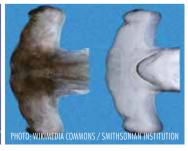

CITES Management Authority of Honduras has asked the CITES Secretariat to inform the Parties that. owing to a shortage of security stamps, it will temporarily cease affixing CITES security stamps on its permits and certificates. The Secretariat will inform the Parties when Honduras resumes using security stamps. (CITES Notification No. 2013/021).

# PRESENTATION OF SHARK AND RAY SPECIES LISTED IN CITES IN WEST AFRICA

#### SPHYRNA LEWINI

Scalloped Hammerhead Shark, Hammerhead Shark, Scalloped Hammerhead, Bronze Hammerhead Shark, Hammerhead, Kidney-headed Shark, Scalloped Hammerhead, Southern Hammerhead Shark (EN)

Requin-marteau halicorne, Requin marteau (FR)

#### CITES APPENDIX II IUCN: Endangered









Sphyrna lewini pectoral fins (dorsal surface at left, ventral surface at right)



Sphyrna lewini head (dorsal surface at left, ventral surface at right)

**Distribution:** The Scalloped hammerhead inhabits coastal warm temperate and tropical seas circumglobally. It can be found from the intertidal zone to a depth of 275 meters and can be found occasionally in enclosed bays and estuaries

Identification: Scalloped hammerheads are recognizable by their broad, narrow bladed head. The anterior margin of the head is arched and a medial notch is present. At either side of the medial notch a lateral indentation is present (Ebert and Steinmann, 2013). The body

length can reach a maximum of 4.2 meters (Diop, 2014), although the average length is less. Males reach sexual maturity at a length of about 1.6 meters, and females when they reach 2.1 meters. The pups measure approxim