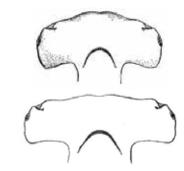

You'll notice green dividers (like the one below) that separate each Order, followed by the individual species listed in the CITES appendices and/or assessed in the IUCN Red List. When available, each listing shows a photograph or illustration of the species and in some cases, a sample of the parts and products that are seen in trade as well to help better discern if what you're looking at is indeed a specimen from a CITES-listed species. This guide includes information on all CITES-listed fauna and flora species for which Ghana is a range state.