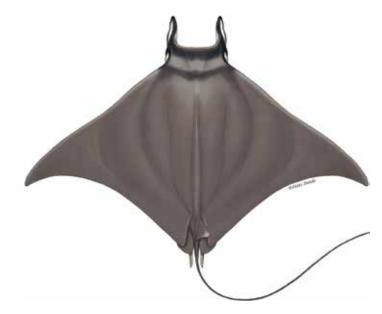

is species is taken by surface gillnet, longline, purse seine and directed harpoons. Due to their aggregating habit, Lesser Guinean devil rays are easy to target in large number, which makes this species particularly vulnerable to overexploitation (White et al., 2006). Between 2004–2009, surveys conducted in Guinea recorded annual catch of this species and Mobula thurstoni between 3—18 tons. Furthermore, the

low fecundity of Mobula rochebrunei makes the species particularly susceptible to overfishing and associated population declines.

Form in trade: Lesser Guinean devil rays are usually used for human consumption. In Guinea-Bissau, dried specimens were reported in the markets (Litvinov, unknown). Additionally, branchial plates and cartilage are utilized in soups in the Asian market.





PHOTO: MARC DANDO

## CHORDATA / MAMMALIA / **ARTIODACTYLA**



#### CEPHALOPHUS BROOKEI

Brooke's Duiker (EN) Céphalophe de Brooke (FR)

CITES APPENDIX II IUCN: Not Evaluated



Form in trade: Horn carvings.

#### **CEPHALOPHUS SILVICULTOR**

Yellow-backed Duiker (EN) Céphalophe géant, Céphalophe à dos jaune (FR)

CITES APPENDIX II IUCN: Near Threatened

#### PHILANTOMBA MONTICOLA

Blue Duiker (EN) Céphalophe bleu (FR)

CITES APPENDIX II IUCN: Least Concern



Form in trade: Bodies, bone carvings, bones, derivatives, horn products, live, skeletons, skin pieces, skins, skulls, specimens, trophies, tails.



Form in trade: Bodies, bones, carvings, feet, garments, horns, horn pieces, leather products, live, skin pieces, skins, skulls, specimens, tails, trophies.

#### **CEPHALOPHUS DORSALI