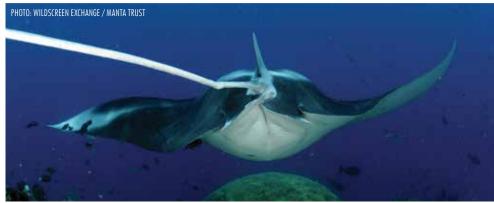

. The species is widespread and is often resident in or along productive near-shore environments such as island groups, atolls or continental coastlines. Across Africa, this species is native in Cape Verde, Egypt, Madagascar, Mozambique, Senegal, South Africa and Sudan

**Identification:** While Reef mantas are smaller than Manta birostris, the rays can nonetheless reach a substantial size of 5.5 meters disc width and weight up to 1.4 tons (Marshall et al., 2011). Its coloration on the dorsal side is black with shoulder patches, which can sometimes be prominent or very faint. The ventral side is predominantly white with the exception of darker natural marks located on the pectoral fins, the stomach and inbetween the gill slits.



Manta alfredi meat



Manta alfredi caught by fishermen





Manta alfredi (pregnant)

Threats: The main threats are targeted fishing and incidental catch as bycatch, with specimens killed or captured with different methods such as harpooning, netting and trawling (Marshall et al., 2011). Reef manta rays are relatively easy to catch due to their large size, slow swimming speed and tendency to be found at the water's surface (Marshall and Bennett, 2010). Boat collision, habitat degradation, pollution, unregulated dive tourism, plastic particles, and climate change are also major threats to this species (Marshall et al., 2011).

Form in trade: Manta ray products are highly valued in international trade. To respond to the Asian medicinal market demand, gill rakers of all Mobula species are particularly sought after. The meat is also used for human co