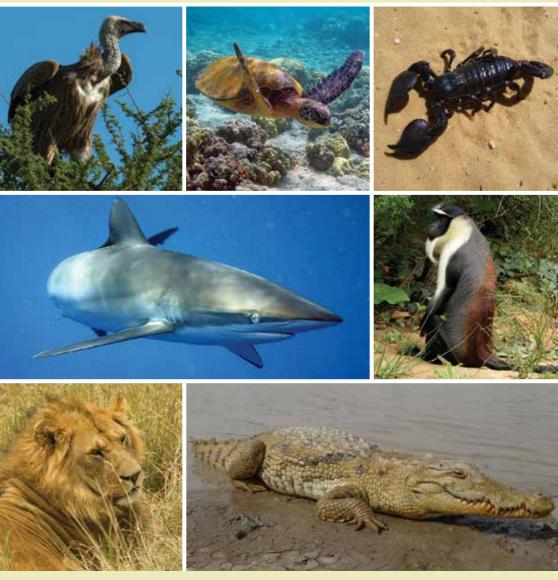

#### **HOW TO USE THIS GUIDE**

While working in any capacity at a border, whether it be on the ground between countries or at a port of entry by air or sea, this guide will help you identify wildlife species listed in the CITES appendices, their parts and products, and their level of endangerment according to the IUCN Red List. The guide is organized by Class and Order, so if you see a reptile specimen, you can look up the reptile order and the corresponding species, like the Nile crocodile, to get the detailed information on that animal. The Table of Contents will list each Order by page number, or you can just flip through the guide to view the species.

You'll notice green dividers (like the one below) that separate each Order, followed by the individual species listed in the CITES appendices and/or assessed in the IUCN Red List. When available, each listing shows a photograph or illustration of the species and in some cases, a sample of the parts and products that are seen in trade as well to help better discern if what you're looking at is indeed a specimen from a CITES-listed species. This guide includes information on all CITES-listed fauna and flora species for which Ghana is a range state.