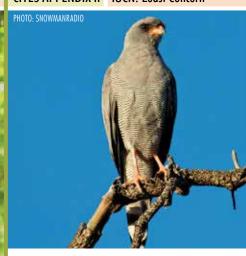

You'll notice green dividers (like the one below) that separate each Order, followed by the individual species listed in the CITES appendices and/or assessed in the IUCN Red List. When available, each listing shows a photograph or illustration of the species and in some cases, a sample of the parts and products that are seen in trade as well to help better discern if what you're looking at is indeed a specimen from a CITES-listed species. This guide includes information on all CITES-listed fauna and flora species for which Ghana is a range state.