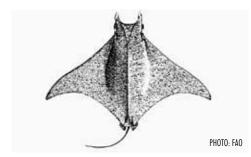

al catch in both artisanal and largescale fisheries. Mobula tarapacana is reportedly caught as bycatch when using driftnets, trawls, traps, longlines and purse seines. The global tuna purse seine industry constitutes one of the significant sources of Chilean devil ray bycatch. Also, the confusion between the various

devil ray species in catches and landing identification is a threat to the entire genus (Croll et al., 2015).

Form in trade: The very high value of its gill plates makes this species mainly targeted by international trade. In addition, artisanal fisheries for food and local products target Chilean devil rays for its cartilage, skin and meat (Fernando and Stevens, 2011). Fishermen report typical dried gill plate yields of 2—3 kg for Mobula tarapacana (O'Malley et al., 2017).





#### MOBULA JAPANICA

Spinetail Devil Ray, Devilray, Japanese Devilray, Spinetail Devilray, Spinetail Mobula (EN) Mante aiguillat (FR)

CITES APPENDIX II IUCN: Near Threatened









Mobula japanica gill plates front view

Mobula japanica killed for its gill plates

Mobula japanica dried gill plate

**Distribution:** This ray species is likely circumglobal in temperate and tropical waters, and can usually be found between 0—200 meters from the reef. This species is a native species in three African countries: Ivory Coast, Somalia and South Africa (White et al., 2006).

**Identification:** Once maturity is reached, the body size for Mobula japanica ranges between 1.98-2.05 meters, although it can reach a length of 3.10 meters (Michael, 2005) for males and 2.4 meters for females. The S