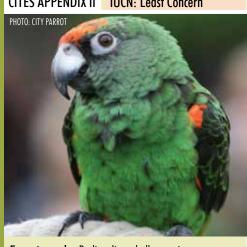

You'll notice green dividers (like the one below) that separate each Order, followed by the individual species listed in the CITES appendices and/or assessed in the IUCN Red List. When available, each listing shows a photograph or illustration of the species and in some cases, a sample of the parts and products that are seen in trade as well to help better discern if what you're looking at is indeed a specimen from a CITES-listed species. This guide includes information on all CITES-listed fauna and flora species for which Ghana is a range state.