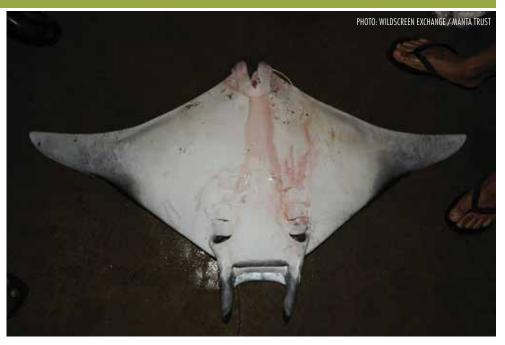

ntial, Bentfin devil rays are particularly vulnerable to overexploitation, which makes the current rate of fisheries likely unsustainable for this species. It is taken as both a target species and as bycatch in fisheries. The global tuna purse seine fishery is a particularly significant source of Bentfin devil ray bycatch (Croll et al., 2015). Between 2004—2009, surveys conducted in Guinea

recorded annual catch of Mobula rochebrunei and Mobula thurstoni between 3—18 tons. Furthermore, the misidentification and confusion between ray species is also a threat to this species since fisheries activities were not accurately reported. Finally, genetic research has suggested that temperature increases due to global warming could also be of a great concern to this species (van Nes et al., 2015).



Mobula thurstoni at fish market

Form in trade: As for other devil rays, gill plates or pre-branchial appendages are used to supply the Asian market, in particular to support trade in a Chinese health tonic. Additionally, Bentfin devil ray meat is used locally for human consumption, although its meat is relatively low-value (Couturier et al., 2012; Croll et al., 2015). In Senegal, dried specimens are exported for human consumption to neighboring West African countries such as Ghana, Togo and Mali (Ender and Fernando, 2014).

In Guinea, smoke-dried meat is exported to the Ivory Coast, Sierra Leone and Liberia, while salt-dried meat is sent to Nigeria, Ghang and Togo (Doumbouva, 2015). Bentfin devil ray cartilage is also in demand for human consumption and is exported for use as filler in