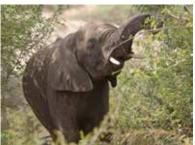

#### **HOW TO USE THIS GUIDE**

While working in any capacity at a border, whether it be on the ground between countries or at a port of entry by air or sea, this guide will help you identify wildlife species listed in the CITES appendices, their parts and products, and their level of endangerment according to the IUCN Red List. The guide is organized by Class and Order, so if you see a reptile specimen, you can look up the reptile order and the corresponding species, like the Nile crocodile, to get the detailed information on that animal. The Table of Contents will list each Order by page number, or you can just flip through the guide to view the species.