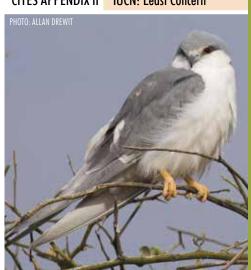

You'll notice green dividers (like the one below) that separate each Order, followed by the individual species listed in the CITES appendices and/or assessed in the IUCN Red List. When available, each listing shows a photograph or illustration of the species and in some cases, a sample of the parts and products that are seen in trade as well to help better discern if what you're looking at is indeed a specimen from a CITES-listed species. This guide includes information on all CITES-listed fauna and flora species for which Ghana is a range state.