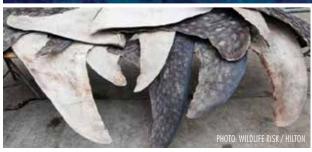

his species. It takes 10—12 years for Great white sharks to reach maturity, and litter size is between 2—10 pups with births occurring every 2—3 years, thus making this species susceptible to population depletion (Fergusson et al., 2009).

Form in Trade: Although targeted by commercial and trophy fishing activities for their jaws and teeth, Great white sharks are primarily in trade for their fins (Shivji et al., 2005). Fins are of high value, despite their low number of fin needles, fetching between \$37-\$86 per



ka in 1999 (Vannuccini, 1999). Meat is sometimes used for human consumption despite being of low value (Shivji et al., 2005).



Carcharodon carcharias teeth (upper jaw)

#### RHINCODON TYPUS

Whale Shark (EN) Requin-baleine, Chagrin (FR)

CITES APPENDIX II IUCN: Endangered







Rhincodon typus fins

**Distribution:** Whale sharks inhabit tropical and warm temperate seas worldwide excluding the Mediterranean. Their habitat ranges from coastal waters to open seas up to depths of 700 meters. Whale sharks have been sighted at latitudes between 41°N and 36°S although are usually found between 30°N and 35°S. The species is found in water temperatures of 18-30°C with a preferred temperature range of 21–25°C (Norman, 2005).

**Identification:** The Whale shark is the largest fish in the world; it is unmistakable by its unique color pattern of pale vertical stripes and rows of spots. It has a large, depressed head and a large terminal mouth. The body is stout and the upper flanks have prominent longitudinal ridges along them. Gills are long, vertical, straight and wid