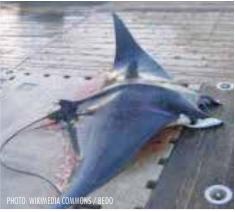

aken, as bycatch or as a target species, with various methods such as harpooning, gillnets, longline and artisanal driftnetting.



It is likely that in West Africa, the marine environment of this species is under considerable pressure. As for other ray species, its slow reproduction puts it under particular threat (Bonfil and Abdallah, 2004). This species is highly vulnerable to unsustainable fishing practices, which are considerably reducing its worldwide population size.

Form in trade: As for other Mobula species, the Spinetail devil ray is intensively traded for its plates. The dried gill plates can sell for hundreds of USD per kilogram and are purchased globally for use in a Chinese traditional medicine tonic. In 2013, Mobula japanica accounted for 83% of the alobal mobulid market.







OTO: WILDSCREEN EXCHANGE / MANTA TR Mobula japanica caught by fishermen



#### **MOBULA THURSTONI**

Bentfin Devil Ray, Lesser Devil Ray, Smoothtail Devil Ray, Smoothtail Mobula, Thurton's Devil Ray (EN) La mante vampire (FR)

#### CITES APPENDIX II IUCN: Near Threatened





Mobula thurstoni (dorsal side at left, ventral side at right)





Mobula thurstoni aill plate

**Distribution:** This ray species has a circumglobal distribution and can be found in the offshore pelagic waters of tropical and subtropical seas worldwide (Couturier et al., 2016). The rays live in shallow, productive, neritic waters of up to 100 meters depth.

**Identification:** Its size is approximately 1.5 meters for mature animals, although its maximum length reported is 2.2 meters. Its coloring is dark blue