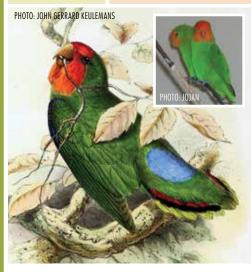

You'll notice green dividers (like the one below) that separate each Order, followed by the individual species listed in the CITES appendices and/or assessed in the IUCN Red List. When available, each listing shows a photograph or illustration of the species and in some cases, a sample of the parts and products that are seen in trade as well to help better discern if what you're looking at is indeed a specimen from a CITES-listed species. This guide includes information on all CITES-listed fauna and flora species for which Ghana is a range state.