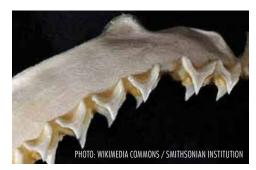

fin trade





Alopias vulpinus dorsal fin

Alopias vulpinus pectoral fins (dorsal surface at left, ventral surface at right)

represents a serious threat to Common thresher sharks. which comprise 2-6% of the trade (Clarke et al., 2006). The species is also negatively impacted by the establishment of tourism and recreational areas, oil and gas drilling, and shipping lanes.

Form in Trade: The meat and fins are both of high value. Common thresher shark meat is highly prized fresh for human consumption and is also eaten smoked and dried salted. The fins are valuable for shark fin soup. the skin is usable for leather, and the liver oil can be processed for vitamins. Common thresher sharks are also one of the most important and prized species in recreational fisheries (Goldman et al., 2007).



Alopias vulpinus teeth (upper jaw)

#### **CARCHARHINUS FALCIFORMIS**

Silky Shark (EN) Requin soyeux (FR)

CITES APPENDIX II IUCN: Vulnerable



**Distribution:** The Silky shark is a highly migratory species inhabiting tropical and subtropical waters between 40°N and 40°S that can be found worldwide. Silky sharks inhabit the continental and insular island shelves and slopes, deep-water reefs, and the open sea. It is also occasionally sighted in inshore waters.

**Identification:** A large, slender Carcharhinus species reaching up to 3.3 meters, Silky sharks have a moderately long, pointed snout and large eyes. They are grey to blue-grey on their dorsal side, and white on their ventral side. The first dorsal fin is moderately sized and originates behind the pectoral fin free rear tips.