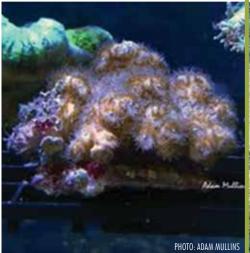

You'll notice green dividers (like the one below) that separate each Order, followed by the individual species listed in the CITES appendices and/or assessed in the IUCN Red List. When available, each listing shows a photograph or illustration of the species and in some cases, a sample of the parts and products that are seen in trade as well to help better discern if what you're looking at is indeed a specimen from a CITES-listed species. This guide includes information on all CITES-listed fauna and flora species for which Ghana is a range state.