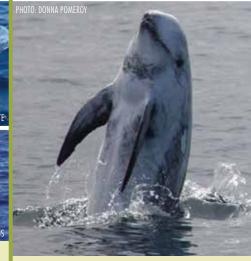

You'll notice green dividers (like the one below) that separate each Order, followed by the individual species listed in the CITES appendices and/or assessed in the IUCN Red List. When available, each listing shows a photograph or illustration of the species and in some cases, a sample of the parts and products that are seen in trade as well to help better discern if what you're looking at is indeed a specimen from a CITES-listed species. This guide includes information on all CITES-listed fauna and flora species for which Ghana is a range state.