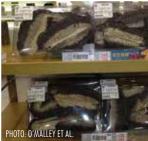

06).



Carcharhinus falciformis pectoral fins (dorsal surface at left, ventral surface at right)

Form in Trade: Due to its beautifully marked skin, the Silky shark is a popular target for the shark leather (shagreen) trade. In addition, it is also fished for its fins, meat and liver oil. With over 1.5 million fins being traded annually, the Silky shark is one of the three most important shark species in the global fin trade (Bonfil et al., 2009).





38

Carcharhinus falciformis teeth (upper jaw at left, lower jaw at right)

#### **MOBULA TARAPACANA**

Sicklefin Devil Ray, Box Ray, Chilean Devil Ray, Devil Ray, Greater Guinean Mobula, Spiny Mobula (EN) Diable géant de Guinée, Mante Chilienne (FR)

CITES APPENDIX II IUCN: Vulnerable





Mobula tarapacana cut open to expose gill plates



Mobula tarapacana dried gill plates for sale



Mobula tarapacana dried gill plate

Distribution: With a circumglobal distribution, the Chilean devil ray inhabits tropical, subtropical, and temperate waters of the Pacific, Atlantic and Indian Oceans. Although this species is primarily oceanic, it can also be found in coastal waters (Pardo et al., 2016). Its depth range is 0-30 meters (Feitoza et al., 2003).

Identification: Chilean devil ray maximum length ranges between 3.28 meters for males and 3.05 meters for females, with an average length of approximately 2.5 meters (White et al., 2011). It grows to a weight of 350 kilograms. The ray's coloring is dark blue, olive-green to brownish above and with a ventral side that is white with a grey posterior.



Mobula tarapacana caught by fish