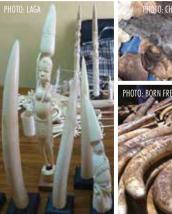

You'll notice green dividers (like the one below) that separate each Order, followed by the individual species listed in the CITES appendices and/or assessed in the IUCN Red List. When available, each listing shows a photograph or illustration of the species and in some cases, a sample of the parts and products that are seen in trade as well to help better discern if what you're looking at is indeed a specimen from a CITES-listed species. This guide includes information on all CITES-listed fauna and flora species for which Ghana is a range state.