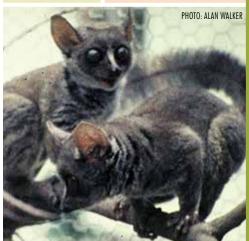

You'll notice green dividers (like the one below) that separate each Order, followed by the individual species listed in the CITES appendices and/or assessed in the IUCN Red List. When available, each listing shows a photograph or illustration of the species and in some cases, a sample of the parts and products that are seen in trade as well to help better discern if what you're looking at is indeed a specimen from a CITES-listed species. This guide includes information on all CITES-listed fauna and flora species for which Ghana is a range state.