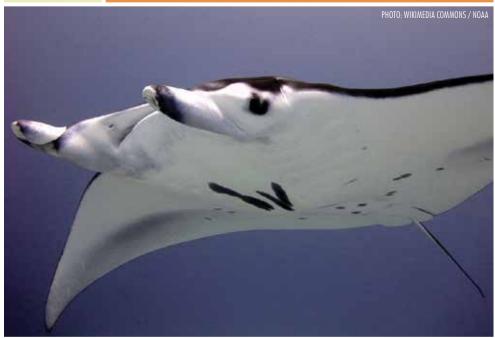

consumption, although its meat is relatively low-value (Couturier et al., 2012; Croll et al., 2015). In Senegal, dried specimens are exported for human consumption to neighboring West African countries such as Ghana, Togo and Mali (Ender and Fernando, 2014).

In Guinea, smoke-dried meat is exported to the Ivory Coast, Sierra Leone and Liberia, while salt-dried meat is sent to Nigeria, Ghang and Togo (Doumbouva, 2015). Bentfin devil ray cartilage is also in demand for human consumption and is exported for use as filler in shark fin soup. Lastly, its skins can be used for leather production (Croll et al., 2015).



#### MANTA BIROSTRIS

Giant Manta Ray, Chevron Manta Ray, Oceanic Manta Ray, Pacific Manta Ray, Pelagic Manta Ray (EN) Raie manta géante (FR)

CITES APPENDIX II IUCN: Vulnerable



**Distribution:** The Giant manta ray is distributed in tropical, sub-tropical and temperate waters worldwide. It can be found between 31°N and 36°S. Across Africa, this species is native in Egypt, Kenya, Mozambique, Nigeria, Senegal, Sudan and Tanzania.

**Identification:** Giant manta rays are distinguished by their large bodies, with a maximum size reported as 9.1 meters and weight up to 2 tons. The coloration of Manta birostris can vary, but is usually black with white shoulder patches on the back and a white ventral side (Marshall et al., 2009). It also occurs as completely black with white patches. Each specimen has a unique pattern of blotches and spots. Its body shape is recognized from its triangular pectoral wings and paddle-like lobes reaching the front of the mouth.



Manta