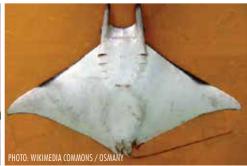

on puts it under particular threat (Bonfil and Abdallah, 2004). This species is highly vulnerable to unsustainable fishing practices, which are considerably reducing its worldwide population size.

Form in trade: As for other Mobula species, the Spinetail devil ray is intensively traded for its plates. The dried gill plates can sell for hundreds of USD per kilogram and are purchased globally for use in a Chinese traditional medicine tonic. In 2013, Mobula japanica accounted for 83% of the alobal mobulid market.







OTO: WILDSCREEN EXCHANGE / MANTA TR Mobula japanica caught by fishermen



#### **MOBULA THURSTONI**

Bentfin Devil Ray, Lesser Devil Ray, Smoothtail Devil Ray, Smoothtail Mobula, Thurton's Devil Ray (EN) La mante vampire (FR)

#### CITES APPENDIX II IUCN: Near Threatened





Mobula thurstoni (dorsal side at left, ventral side at right)





Mobula thurstoni aill plate

**Distribution:** This ray species has a circumglobal distribution and can be found in the offshore pelagic waters of tropical and subtropical seas worldwide (Couturier et al., 2016). The rays live in shallow, productive, neritic waters of up to 100 meters depth.

**Identification:** Its size is approximately 1.5 meters for mature animals, although its maximum length reported is 2.2 meters. Its coloring is dark blue to black above, white below, and silvery towards the tips of the wings. It has a disc-like body with large, silvery and triangular pectoral fins (Allen and Roberston, 1994). Bentfin devil rays have a relatively long tail, which can be distinguished from the Spinetail devil ray due