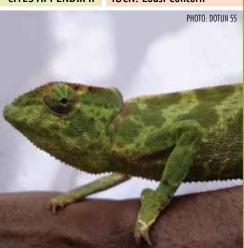

(EN) Crocodile à front large, Crocodile à museau court, Crocodile à nuque cuirassée, Crocodile nain africain (FR)

# CITES APPENDIX I IUCN: Vulnerable



Form in trade: Bodies, bones, eggs, feet, garments, leather products, meat, live, shoes, skin pieces, skins, skulls, specimens, trophies, skeletons.

# CHORDATA / REPTILIA / **SAURIA\***



\*All species of spiny-tailed lizards and agamas (Saara and Uromastyx spp.), chameleons (Archaius, Bradypodion, Brookesia, Calumma, Chamaeleo, Furcifer, Kinyongia, Nadzikambia, Palleon, Rhampholeon, Rieppeleon and Tricoeros spp.) Appendix II, except the species included in Appendix I

# CHAMAELEO GRACILIS

Slender Chameleon, Gracile Chameleon, Spur-heeled Chameleon, Graceful Chameleon (EN) Caméléon gracile (FR)

CITES APPENDIX II IUCN: Least Concern



Form in trade: Bodies, live, specimens.

# **CHAMAELEO SENEGALENSIS**

Senegal Chameleon (EN) Caméléon du Sénégal (FR)

CITES APPENDIX II IUCN: Least Concern



Form in trade: Bodies, live, specimens.

# **VARANUS NILOTICUS**

Nile Monitor, African Small-grain Lizard (EN) Varan du Nil (FR)

CITES APPENDIX II | IUCN: Not Evaluated



Form in trade: Bodies, bones, carvings, derivatives, garments, eggs, leather products, live, meat, shoes, skin pieces, jewelry, skins, skulls, specimens, tails, trophies.

# **VARANUS ORNATUS**

Ornate Monitor (EN) Varan orné (FR)

CITES APPENDIX II | IUCN: Not Evaluated



Form in trade: Bodies, leather products, live, specimens.

# TRIOCEROS CRISTATUS

Crested Chameleon, Sail Backed Chameleon (EN) Caméléon à crêté (FR)

CITES APPENDIX II IUCN: Least Concern