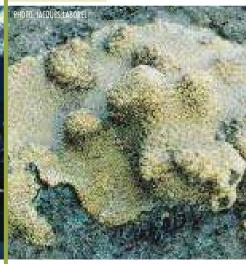

You'll notice green dividers (like the one below) that separate each Order, followed by the individual species listed in the CITES appendices and/or assessed in the IUCN Red List. When available, each listing shows a photograph or illustration of the species and in some cases, a sample of the parts and products that are seen in trade as well to help better discern if what you're looking at is indeed a specimen from a CITES-listed species. This guide includes information on all CITES-listed fauna and flora species for which Ghana is a range state.