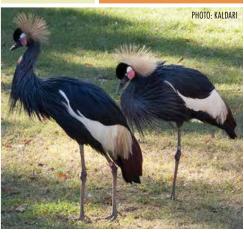

You'll notice green dividers (like the one below) that separate each Order, followed by the individual species listed in the CITES appendices and/or assessed in the IUCN Red List. When available, each listing shows a photograph or illustration of the species and in some cases, a sample of the parts and products that are seen in trade as well to help better discern if what you're looking at is indeed a specimen from a CITES-listed species. This guide includes information on all CITES-listed fauna and flora species for which Ghana is a range state.