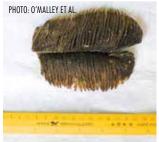

se seine industry constitutes one of the significant sources of Chilean devil ray bycatch. Also, the confusion between the various

devil ray species in catches and landing identification is a threat to the entire genus (Croll et al., 2015).

Form in trade: The very high value of its gill plates makes this species mainly targeted by international trade. In addition, artisanal fisheries for food and local products target Chilean devil rays for its cartilage, skin and meat (Fernando and Stevens, 2011). Fishermen report typical dried gill plate yields of 2—3 kg for Mobula tarapacana (O'Malley et al., 2017).





#### MOBULA JAPANICA

Spinetail Devil Ray, Devilray, Japanese Devilray, Spinetail Devilray, Spinetail Mobula (EN) Mante aiguillat (FR)

CITES APPENDIX II IUCN: Near Threatened









Mobula japanica gill plates front view

Mobula japanica killed for its gill plates

Mobula japanica dried gill plate

**Distribution:** This ray species is likely circumglobal in temperate and tropical waters, and can usually be found between 0—200 meters from the reef. This species is a native species in three African countries: Ivory Coast, Somalia and South Africa (White et al., 2006).

**Identification:** Once maturity is reached, the body size for Mobula japanica ranges between 1.98-2.05 meters, although it can reach a length of 3.10 meters (Michael, 2005) for males and 2.4 meters for females. The Spinetail devil ray's coloring is dark blue to black on its back and white on its underside (Bonfil and Abdallah,

2004). Its distinguishing feature is its very long tail with a spine at t