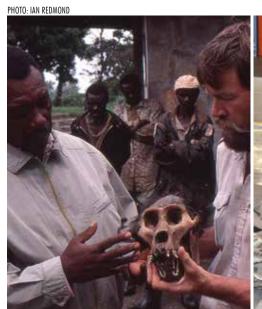

that this guide will make it easier for you to identify protected species and their parts and products.

Assistant Warden Mbilizi Wenga shows Born Free's lan Redmond a poached gorilla skull.

United States Fish & Wildlife Services works to identify various species of confiscated shark fins.