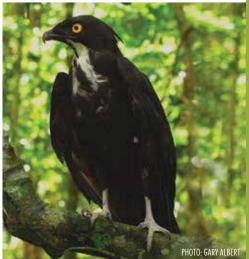

You'll notice green dividers (like the one below) that separate each Order, followed by the individual species listed in the CITES appendices and/or assessed in the IUCN Red List. When available, each listing shows a photograph or illustration of the species and in some cases, a sample of the parts and products that are seen in trade as well to help better discern if what you're looking at is indeed a specimen from a CITES-listed species. This guide includes information on all CITES-listed fauna and flora species for which Ghana is a range state.