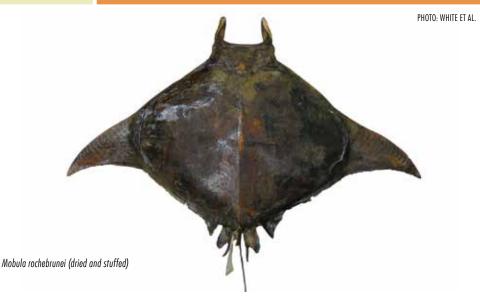

nd at the water's surface (Marshall and Bennett, 2010). Boat collision, habitat degradation, pollution, unregulated dive tourism, plastic particles, and climate change are also major threats to this species (Marshall et al., 2011).

Form in trade: Manta ray products are highly valued in international trade. To respond to the Asian medicinal market demand, gill rakers of all Mobula species are particularly sought after. The meat is also used for human consumption, the liver for local medicine and oil, and the skin can also be used for leather products. In addition, Reef manta rays are often caught and transported to aquariums for use in display tanks (Sato et al., 2010).

#### MOBULA ROCHEBRUNEI

Lesser Guinean Devil Ray (EN) Petit diable de Guinée (FR)

CITES APPENDIX II IUCN: Vulnerable



Distribution: Lesser Guinean devil rays are a tropical species found in the Eastern Atlantic and native to Angola, Brazil, Guinea, Guinea-Bissau, Mauritania, and Senegal (Valenti and Kyne, 2009).

**Identification:** This species can reach a maximum length of 2 meters as an adult, but usually remains relatively small. Its back color of dark blue is a characteristic feature, as is its stingless tail. The head is generally less than 20% of disc width, and teeth are present in both jaws (Maigret and Ly, 1986).

Threats: This species is taken by surface gillnet, longline, purse seine and directed harpoons. Due to their aggregating habit, Lesser Guinean devil rays are easy to target in large number, which makes this species particularly vulnerable to overexploitation (White et al., 2006). Bet