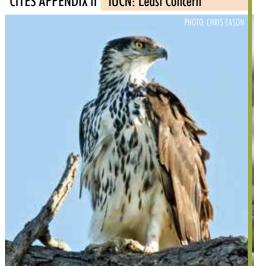

You'll notice green dividers (like the one below) that separate each Order, followed by the individual species listed in the CITES appendices and/or assessed in the IUCN Red List. When available, each listing shows a photograph or illustration of the species and in some cases, a sample of the parts and products that are seen in trade as well to help better discern if what you're looking at is indeed a specimen from a CITES-listed species. This guide includes information on all CITES-listed fauna and flora species for which Ghana is a range state.