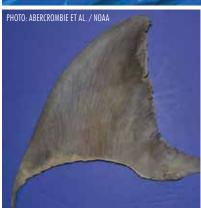

that this guide will make it easier for you to identify protected species and their parts and products.

Assistant Warden Mbilizi Wenga shows Born Free's lan Redmond a poached gorilla skull.

United States Fish & Wildlife Services works to identify various species of confiscated shark fins.