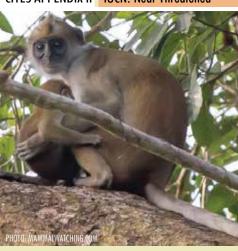

**COLOBUS VELLEROSUS**

White-thighed Black-and-white Colobus, Ursine Colobus, White-thighed Colobus, Geoffroy's Pied Colobus, Geoffroy's Black-and-white Colobus (EN) Colobe de Geoffroy (FR)

CITES APPENDIX II IUCN: Vulnerable



Form in trade: Specimens, skeletons.

#### PILIOCOLOBUS BADIUS

Western Red Colobus, Red Colobus, Upper Guinea Red Colobus, Bay Colobus, Upper Guinea Bay Colobus (EN) Colobe ferrugineux, Colobe bai, Colobe bai d'Afrique occidentale (FR)

CITES APPENDIX II IUCN: Endangered



Form in trade: Bone pieces, bone products, carvings, hair, live, skeletons, skins, skulls, specimens, teeth, trophies.

#### PROCOLOBUS VERUS

Van Beneden's Colobus, Olive Colobus (EN) Colobe de Van Beneden, Colobe huppé, Colobe vrai, Colobe vert (FR)

CITES APPENDIX II IUCN: Near Threatened



Form in trade: Live, hair, specimens.

#### **ERYTHROCEBUS PATAS**

Patas Monkey (EN) Patas (FR)

CITES APPENDIX II IUCN: Least Concern



Form in trade: Bodies, live, skeletons, skins, skulls, specimens, teeth, trophies, heads.

#### **PAPIO ANUBIS**

Olive Baboon, Anubis Baboon (EN) Babouin anubis (FR)

CITES APPENDIX II IUCN: Least Concern



Form in trade: Live, skulls, bodies, heads, skeletons, skins, teeth, hair, bones, derivatives, specimens, trophies.

#### **GALAGO DEMIDOFF**

Demidoff's Galago, Demidoff's Dwarf Galago, Dwarf Galago, Dwarf Bushbaby (EN) Galago de Demidoff (FR)

CITES APPENDIX II IUCN: Least Concern



Form in trade: Live, bodies, specimens, skins.

#### **GALAGO SENEGALENSIS**

Senegal Bushbaby, Lesser Galago, Senegal Galago, Lesser Bushbaby (EN) Galago du Sénég