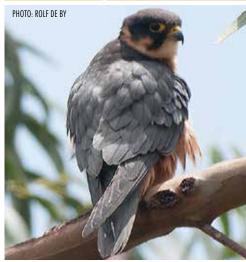

You'll notice green dividers (like the one below) that separate each Order, followed by the individual species listed in the CITES appendices and/or assessed in the IUCN Red List. When available, each listing shows a photograph or illustration of the species and in some cases, a sample of the parts and products that are seen in trade as well to help better discern if what you're looking at is indeed a specimen from a CITES-listed species. This guide includes information on all CITES-listed fauna and flora species for which Ghana is a range state.