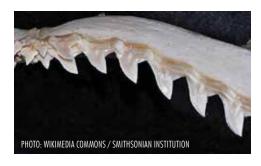

that this guide will make it easier for you to identify protected species and their parts and products.

Assistant Warden Mbilizi Wenga shows Born Free's lan Redmond a poached gorilla skull.

United States Fish & Wildlife Services works to identify various species of confiscated shark fins.