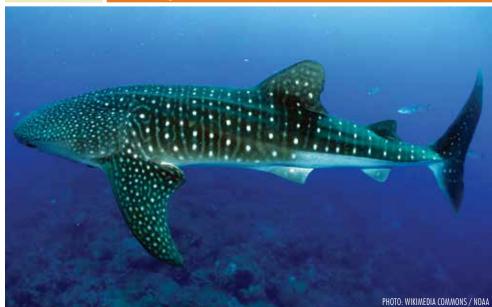

this species. It takes 10—12 years for Great white sharks to reach maturity, and litter size is between 2—10 pups with births occurring every 2—3 years, thus making this species susceptible to population depletion (Fergusson et al., 2009).

Form in Trade: Although targeted by commercial and trophy fishing activities for their jaws and teeth, Great white sharks are primarily in trade for their fins (Shivji et al., 2005). Fins are of high value, despite their low number of fin needles, fetching between \$37-\$86 per



ka in 1999 (Vannuccini, 1999). Meat is sometimes used for human consumption despite being of low value (Shivji et al., 2005).



Carcharodon carcharias teeth (upper jaw)

#### RHINCODON TYPUS

Whale Shark (EN) Requin-baleine, Chagrin (FR)

CITES APPENDIX II IUCN: Endangered







Rhincodon typus fins

**Distribution:** Whale sharks inhabit tropical and warm temperate seas worldwide excluding the Mediterranean. Their habitat ranges from coastal waters to open seas up to depths of 700 meters. Whale sharks have been sighted at latitudes between 41°N and 36°S although are usually found between 30°N and 35°S. The species is found in water temperatures of 18-30°C with a preferred temperature range of 21–25°C (Norman, 2005).

**Identification:** The Whale shark is the largest fish in the world; it is unmistakable by its unique color pattern of pale vertical stripes and rows of spots. It has a large, depressed head and a large terminal mouth. The body is stout and the upper flanks have prominent longitudinal ridges along them. Gills are long, vertical, straight and w