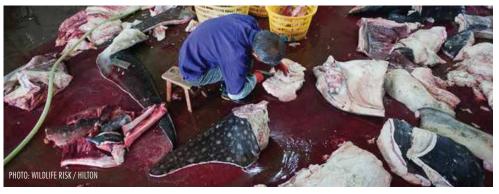

ate seas worldwide excluding the Mediterranean. Their habitat ranges from coastal waters to open seas up to depths of 700 meters. Whale sharks have been sighted at latitudes between 41°N and 36°S although are usually found between 30°N and 35°S. The species is found in water temperatures of 18-30°C with a preferred temperature range of 21–25°C (Norman, 2005).

**Identification:** The Whale shark is the largest fish in the world; it is unmistakable by its unique color pattern of pale vertical stripes and rows of spots. It has a large, depressed head and a large terminal mouth. The body is stout and the upper flanks have prominent longitudinal ridges along them. Gills are long, vertical, straight and widely separated. Whale sharks can reach up to 12 meters in length (Brunnschweiler, 2008).



Rhincodon typus meat

The Whale shark's pectoral fin is around 15% of the body length and sickle shaped. The dorsal fins are subtriangular, with a rounded apex (Ebert and Steinmann, 2013).

The mouth contains around 300 tiny teeth although the function of these remains unknown since the shark is a filter feeder. The teeth are small and hook shaped with a strong medial cusp (Ebert and Steinmann, 2013).

Threats: The primary threat to Whale sharks is the fin trade. From 1995 to 2008, a legal fishery in Taiwan captured around 800 Whale sharks, and although it has since folded it is not the only country fishery capturing this species (Lee, 2014). Previously hunted by harpoons, the sharks are now captured in purse, drift and gillnet fisheries. There is a lack of data for developmental and rep