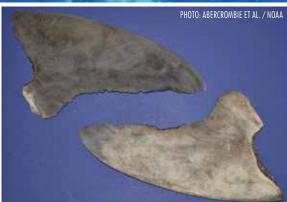

that this guide will make it easier for you to identify protected species and their parts and products.

Assistant Warden Mbilizi Wenga shows Born Free's lan Redmond a poached gorilla skull.

United States Fish & Wildlife Services works to identify various species of confiscated shark fins.