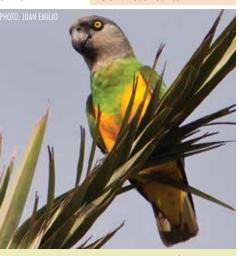

You'll notice green dividers (like the one below) that separate each Order, followed by the individual species listed in the CITES appendices and/or assessed in the IUCN Red List. When available, each listing shows a photograph or illustration of the species and in some cases, a sample of the parts and products that are seen in trade as well to help better discern if what you're looking at is indeed a specimen from a CITES-listed species. This guide includes information on all CITES-listed fauna and flora species for which Ghana is a range state.