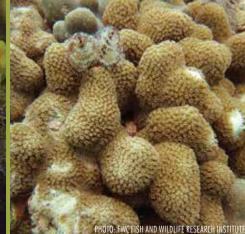

You'll notice green dividers (like the one below) that separate each Order, followed by the individual species listed in the CITES appendices and/or assessed in the IUCN Red List. When available, each listing shows a photograph or illustration of the species and in some cases, a sample of the parts and products that are seen in trade as well to help better discern if what you're looking at is indeed a specimen from a CITES-listed species. This guide includes information on all CITES-listed fauna and flora species for which Ghana is a range state.