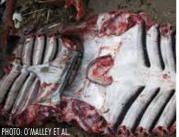

for this species are underreported (Baum et al., 2006).



Carcharhinus falciformis pectoral fins (dorsal surface at left, ventral surface at right)

Form in Trade: Due to its beautifully marked skin, the Silky shark is a popular target for the shark leather (shagreen) trade. In addition, it is also fished for its fins, meat and liver oil. With over 1.5 million fins being traded annually, the Silky shark is one of the three most important shark species in the global fin trade (Bonfil et al., 2009).





38

Carcharhinus falciformis teeth (upper jaw at left, lower jaw at right)

#### **MOBULA TARAPACANA**

Sicklefin Devil Ray, Box Ray, Chilean Devil Ray, Devil Ray, Greater Guinean Mobula, Spiny Mobula (EN) Diable géant de Guinée, Mante Chilienne (FR)

CITES APPENDIX II IUCN: Vulnerable





Mobula tarapacana cut open to expose gill plates



Mobula tarapacana dried gill plates for sale



Mobula tarapacana dried gill plate

Distribution: With a circumglobal distribution, the Chilean devil ray inhabits tropical, subtropical, and temperate waters of the Pacific, Atlantic and Indian Oceans. Although this species is primarily oceanic, it can also be found in coastal waters (Pardo et al., 2016). Its depth range is 0-30 meters (Feitoza et al., 2003).

Identification: Chilean devil ray maximum length ranges between 3.28 meters for males and 3.05 meters for females, with an average length of approximately 2.5 meters (White et al., 2011). It grows to a weight of 350 kilograms. The ray's coloring is dark blue, olive-green to brownish above and with a ventral side that is white with a