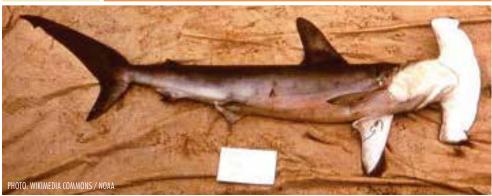

that this guide will make it easier for you to identify protected species and their parts and products.

Assistant Warden Mbilizi Wenga shows Born Free's lan Redmond a poached gorilla skull.

United States Fish & Wildlife Services works to identify various species of confiscated shark fins.