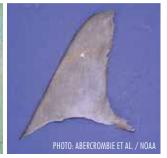

that this guide will make it easier for you to identify protected species and their parts and products.

Assistant Warden Mbilizi Wenga shows Born Free's lan Redmond a poached gorilla skull.

United States Fish & Wildlife Services works to identify various species of confiscated shark fins.