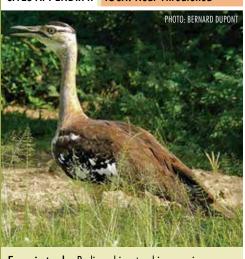

You'll notice green dividers (like the one below) that separate each Order, followed by the individual species listed in the CITES appendices and/or assessed in the IUCN Red List. When available, each listing shows a photograph or illustration of the species and in some cases, a sample of the parts and products that are seen in trade as well to help better discern if what you're looking at is indeed a specimen from a CITES-listed species. This guide includes information on all CITES-listed fauna and flora species for which Ghana is a range state.