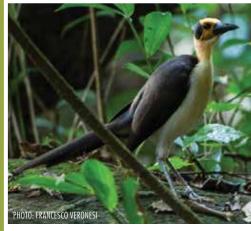

You'll notice green dividers (like the one below) that separate each Order, followed by the individual species listed in the CITES appendices and/or assessed in the IUCN Red List. When available, each listing shows a photograph or illustration of the species and in some cases, a sample of the parts and products that are seen in trade as well to help better discern if what you're looking at is indeed a specimen from a CITES-listed species. This guide includes information on all CITES-listed fauna and flora species for which Ghana is a range state.