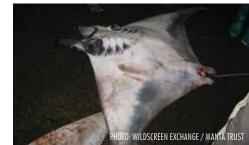

catch in both artisanal and largescale fisheries. Mobula tarapacana is reportedly caught as bycatch when using driftnets, trawls, traps, longlines and purse seines. The global tuna purse seine industry constitutes one of the significant sources of Chilean devil ray bycatch. Also, the confusion between the various

devil ray species in catches and landing identification is a threat to the entire genus (Croll et al., 2015).

Form in trade: The very high value of its gill plates makes this species mainly targeted by international trade. In addition, artisanal fisheries for food and local products target Chilean devil rays for its cartilage, skin and meat (Fernando and Stevens, 2011). Fishermen report typical dried gill plate yields of 2—3 kg for Mobula tarapacana (O'Malley et al., 2017).





#### MOBULA JAPANICA

Spinetail Devil Ray, Devilray, Japanese Devilray, Spinetail Devilray, Spinetail Mobula (EN) Mante aiguillat (FR)

CITES APPENDIX II IUCN: Near Threatened









Mobula japanica gill plates front view

Mobula japanica killed for its gill plates

Mobula japanica dried gill plate

**Distribution:** This ray species is likely circumglobal in temperate and tropical waters, and can usually be found between 0—200 meters from the reef. This species is a native species in three African countries: Ivory Coast, Somalia and South Africa (White et al., 2006).

**Identification:** Once maturity is reached, the body size for Mobula japanica ranges between 1.98-2.05 meters, although it can reach a length of 3.10 meters (Michael, 2005) for males and 2.4 meters for females. The Spi