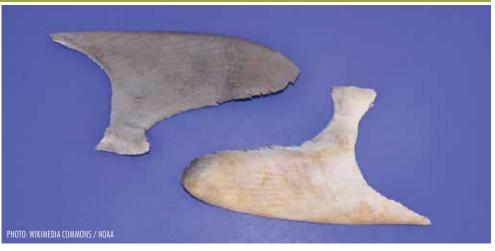

that this guide will make it easier for you to identify protected species and their parts and products.

Assistant Warden Mbilizi Wenga shows Born Free's lan Redmond a poached gorilla skull.

United States Fish & Wildlife Services works to identify various species of confiscated shark fins.