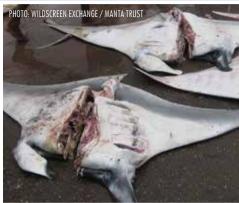

trawling. This species is also negatively impacted by pollution, habitat degradation, ingestion of plastic particles, collisions with boats, inadequately regulated dive tourism, and climate change effects.

Form in trade: Traditionally used for its oil-rich liver and its skins, Manta birostris is also occasionally used in local fisheries for food or other products. The species has recently become significantly valuable in international markets for its gill rakers used for Chinese medicine (Zhongguo et al., 1983). This market has resulted in directed fisheries for Giant manta rays, with more than 1,000 rays caught per year in some areas. Fishermen report typical dried gill plate yields of 5 kilograms per Manta birostris and up to 7 kilograms from very large mantas (O'Malley et al., 2017).



Manta birostris at fish market



Manta birostris (ventral side)

#### MANTA ALFREDI

Reef Manta Ray, Coastal Manta Ray, Inshore Manta Ray, Prince Alfred's Ray, Resident Manta Ray (EN) Raie manta de récif (FR)

CITES APPENDIX II IUCN: Vulnerable



Distribution: Manta alfredi is circumglobal in tropical and sub-tropical waters. The species is widespread and is often resident in or along productive near-shore environments such as island groups, atolls or continental coastlines. Across Africa, this species is native in Cape Verde, Egypt, Madagascar, Mozambique, Senegal, South Africa and Sudan

**Identification:** While Reef mantas are smaller than Manta birostris, the rays can nonetheless reach a substantial size of 5.5 meters disc width and weight up to 1.4 tons (Marshall et al., 2011). I