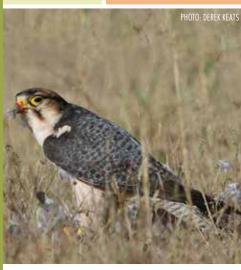

You'll notice green dividers (like the one below) that separate each Order, followed by the individual species listed in the CITES appendices and/or assessed in the IUCN Red List. When available, each listing shows a photograph or illustration of the species and in some cases, a sample of the parts and products that are seen in trade as well to help better discern if what you're looking at is indeed a specimen from a CITES-listed species. This guide includes information on all CITES-listed fauna and flora species for which Ghana is a range state.