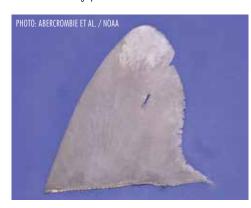

that this guide will make it easier for you to identify protected species and their parts and products.

Assistant Warden Mbilizi Wenga shows Born Free's lan Redmond a poached gorilla skull.

United States Fish & Wildlife Services works to identify various species of confiscated shark fins.