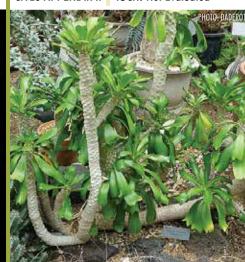

You'll notice green dividers (like the one below) that separate each Order, followed by the individual species listed in the CITES appendices and/or assessed in the IUCN Red List. When available, each listing shows a photograph or illustration of the species and in some cases, a sample of the parts and products that are seen in trade as well to help better discern if what you're looking at is indeed a specimen from a CITES-listed species. This guide includes information on all CITES-listed fauna and flora species for which Ghana is a range state.