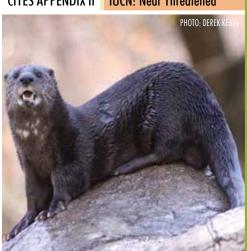

You'll notice green dividers (like the one below) that separate each Order, followed by the individual species listed in the CITES appendices and/or assessed in the IUCN Red List. When available, each listing shows a photograph or illustration of the species and in some cases, a sample of the parts and products that are seen in trade as well to help better discern if what you're looking at is indeed a specimen from a CITES-listed species. This guide includes information on all CITES-listed fauna and flora species for which Ghana is a range state.